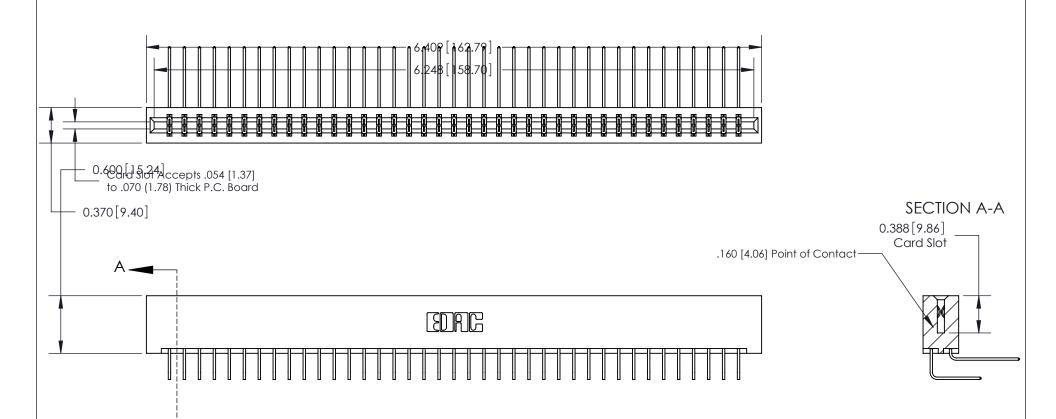

1

**See Accompanying Page for:** 

- **Bend Detail**
- **Mounting Options**

833 Series High Temp Card Edge Connector Part Number: 833-078-558-201

**EDAC INC** TORONTO, ONTARIO CANADA

THESE DRAWINGS AND SPECIFICATIONS ARE THE PROPERTY OF EDAC INC.,AND SHALL NOT BE REPRODUCED, OR COPIED OR USED AS THE BASIS FOR THE MANUFACTURE OR SALE OF APPARATUS WITHOUT WRITTEN PERMISSION.