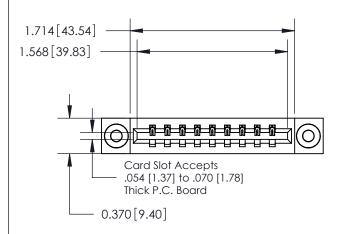

ISSUE NUMBER

ORIGINAL

1

| 837/887 Series High Temp Card Edge Connector |
|----------------------------------------------|
| Part Number: 837-009-500-603                 |

YOUR CONNECTION TO QUALITY & SERVICE

| ACAD REFERENCE NO. | 837 ENG MASTER   |  |  |
|--------------------|------------------|--|--|
| DRAWN: J.LEE       | DATE: OCT. 06/09 |  |  |
| CHECKED:           | DATE:            |  |  |
| SCALE: NTS         | SHEET 1 OF 2     |  |  |
| DRAWING NUMBER     | ISSUE            |  |  |
| 837 Assembly       | 1                |  |  |