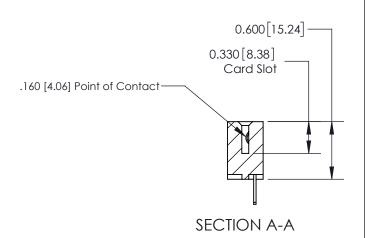

## **Contact Detail**

500-Wire Hole .050x.025(1.27x0.64) - Tail LG=.260(6.60) .156 [3.96] Contact Spacing x .200 [5.08] Row Spacing

**See Accompanying Page for:** 

**Contact Bend Details** 

THIS IS A C.A.D. GENERATED DRAWING DO NOT MAKE MANUAL REVISIONS TO MASTER.

ISSUE NUMBER

ORIGINAL

1

| 837/887 Series High Temp Card Edge Connector<br>Contact Bend Detail |                                                                                                                                    | ACAD REFERENCE NO. | 837 ENG          | 3 MASTER      |
|---------------------------------------------------------------------|------------------------------------------------------------------------------------------------------------------------------------|--------------------|------------------|---------------|
|                                                                     |                                                                                                                                    | DRAWN: J.LEE       | DATE: OCT. 06/09 |               |
|                                                                     |                                                                                                                                    | CHECKED:           | DATE:            |               |
| EDAC INC                                                            | THESE DRAWINGS AND SPECIFICATIONS ARE THE PROPERTY OF EDAC INC.,AND SHALL NOT BE REPRODUCED,OR COPIED OR USED AS THE BASIS FOR THE | SCALE: NTS         | SHEET            | 2 <b>OF</b> 2 |
| TORONTO, ONTARIO CANADA                                             |                                                                                                                                    | DRAWING NUMBER     |                  | ISSUE         |
| MANUFACTURE OR SALE O                                               | MANUFACTURE OR SALE OF APPARATUS WITHOUT WRITTEN PERMISSION.                                                                       | 837 Assembly       |                  | 1             |