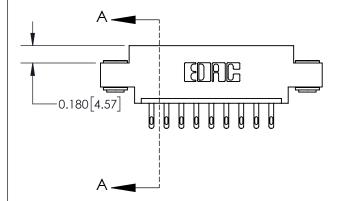

ISSUE NUMBER

ORIGINAL

1

| 837/887 Series High Temp Card Edge Connector |
|----------------------------------------------|
| Part Number: 837-009-500-603                 |

YOUR CONNECTION TO QUALITY & SERVICE

| ACAD REFERENCE NO. | 837 ENG MASTER   |  |  |
|--------------------|------------------|--|--|
| DRAWN: J.LEE       | DATE: OCT. 06/09 |  |  |
| CHECKED:           | DATE:            |  |  |
| SCALE: NTS         | SHEET 1 OF 2     |  |  |
| DRAWING NUMBER     | ISSUE            |  |  |
| 837 Assembly       | 1                |  |  |