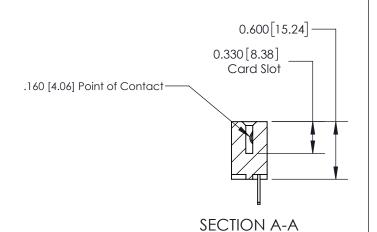

## **Contact Detail**

500-Wire Hole .050x.025(1.27x0.64) - Tail LG=.260(6.60) .156 [3.96] Contact Spacing x .200 [5.08] Row Spacing

**See Accompanying Page for:** 

**Contact Bend Details** 

THIS IS A C.A.D. GENERATED DRAWING DO NOT MAKE MANUAL REVISIONS TO MASTER.