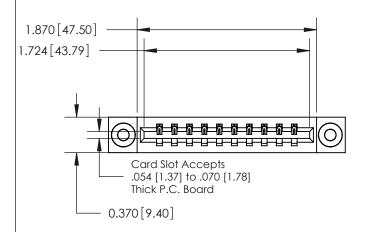

**Mounting Option** 

03-.116 (2.95) I.D. Floating Eyelets

## **Contact Detail**

500-Wire Hole .050x.025(1.27x0.64) - Tail LG=.260(6.60) .156 [3.96] Contact Spacing x .200 [5.08] Row Spacing

**See Accompanying Page for:** 

**Contact Bend Details** 

THIS IS A C.A.D. GENERATED DRAWING DO NOT MAKE MANUAL REVISIONS TO MASTER.