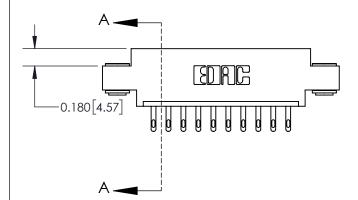

## **Contact Detail**

500-Wire Hole .050x.025(1.27x0.64) - Tail LG=.260(6.60) .156 [3.96] Contact Spacing x .200 [5.08] Row Spacing

**See Accompanying Page for:** 

**Contact Bend Details** 

THIS IS A C.A.D. GENERATED DRAWING DO NOT MAKE MANUAL REVISIONS TO MASTER.