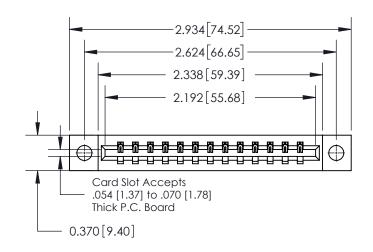

ISSUE NUMBER ORIGINAL

837/887 Series High Temp Card Edge Connector Part Number: 837-013-540-604

YOUR CONNECTION TO QUALITY & SERVICE

**EDAC INC** TORONTO, ONTARIO CANADA

THESE DRAWINGS AND SPECIFICATIONS ARE THE PROPERTY OF EDAC INC.,AND SHALL NOT BE REPRODUCED, OR COPIED OR USED AS THE BASIS FOR THE MANUFACTURE OR SALE OF APPARATUS WITHOUT WRITTEN PERMISSION.

ACAD REFERENCE NO. 837 ENG MASTER DRAWN: J.LEE DATE: OCT. 06/09 CHECKED: DATE: OF 2 SCALE: NTS SHEET 1 DRAWING NUMBER **ISSUE** 837 Assembly

See Accompanying Page for:

**Contact Bend Details** 

ISSUE NUMBER