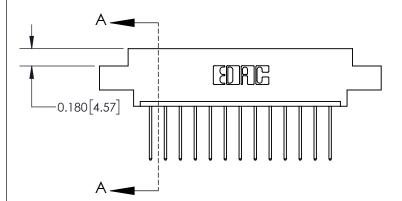

**Mounting Option** 

04-.156 (3.96) Dia. Mounting Holes

ACAD REFERENCE NO. 837 ENG MASTER DRAWN: J.LEE DATE: OCT. 06/09 CHECKED: DATE: OF 2 SCALE: NTS SHEET 1 DRAWING NUMBER **ISSUE** 837 Assembly

See Accompanying Page for:

**Contact Bend Details** 

ISSUE NUMBER