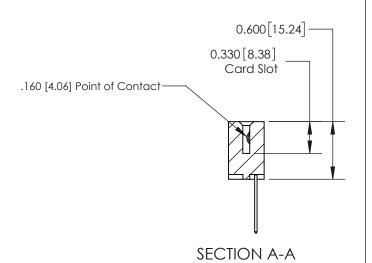

## **Contact Detail**

540-Wire Wrap .025 Sq.(0.64 Sq.) - Tail LG=.560(14.22) .156 [3.96] Contact Spacing x .200 [5.08] Row Spacing

THIS IS A C.A.D. GENERATED DRAWING DO NOT MAKE MANUAL REVISIONS TO MASTER.

ORIGINAL

1

| 837/887 Series High Temp Card Edge Connector<br>Contact Bend Detail |                                                                                                                                                                                                   | ACAD REFERENCE NO. 837 EN |                  | 3 MASTER      |
|---------------------------------------------------------------------|---------------------------------------------------------------------------------------------------------------------------------------------------------------------------------------------------|---------------------------|------------------|---------------|
|                                                                     |                                                                                                                                                                                                   | DRAWN: J.LEE              | DATE: OCT. 06/09 |               |
|                                                                     |                                                                                                                                                                                                   | CHECKED:                  | DATE:            |               |
| TORONTO, ONTARIO                                                    | THESE DRAWINGS AND SPECIFICATIONS ARE THE PROPERTY OF EDAC INC., AND SHALL NOT BE REPRODUCED, OR COPIED OR USED AS THE BASIS FOR THE MANUFACTURE OR SALE OF APPARATUS WITHOUT WRITTEN PERMISSION. | SCALE: NTS                | SHEET            | 2 <b>OF</b> 2 |
|                                                                     |                                                                                                                                                                                                   | DRAWING NUMBER            | •                | ISSUE         |
| YOUR CONNECTION TO QUALITY & SERVICE                                |                                                                                                                                                                                                   | 837 Assembly              |                  | 1             |