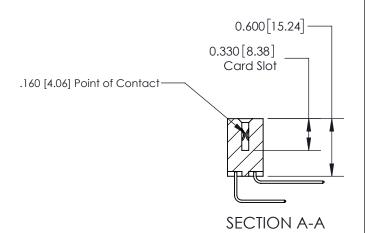

ISSUE NUMBER

ORIGINAL

1

| 837/887 Series High Temp Card Edge Connector<br>Contact Bend Detail |                                                                                                        | ACAD REFERENCE NO. | 837 ENG          | 3 MASTER      |
|---------------------------------------------------------------------|--------------------------------------------------------------------------------------------------------|--------------------|------------------|---------------|
|                                                                     |                                                                                                        | DRAWN: J.LEE       | DATE: OCT. 06/09 |               |
|                                                                     |                                                                                                        | CHECKED:           | DATE:            |               |
| EDAC INC                                                            | THESE DRAWINGS AND SPECIFICATIONS                                                                      | SCALE: NTS         | SHEET            | 2 <b>OF</b> 2 |
| TORONTO, ONTARIO CANADA                                             | ARE THE PROPERTY OF EDAC INC.,AND<br>SHALL NOT BE REPRODUCED,OR COPIED<br>OR USED AS THE BASIS FOR THE | DRAWING NUMBER     |                  | ISSUE         |
| MAN                                                                 | MANUFACTURE OR SALE OF APPARATUS WITHOUT WRITTEN PERMISSION.                                           | 837 Assembly       |                  | 1             |