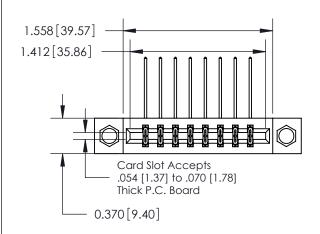

## **Contact Detail**

558-90 Degree Bend (Code 541 Contacts)

.156 [3.96] Contact Spacing x .200 [5.08] Row Spacing

**See Accompanying Page for:** 

**Contact Bend Details** 

THIS IS A C.A.D. GENERATED DRAWING DO NOT MAKE MANUAL REVISIONS TO MASTER.

ISSUE NUMBER

ORIGINAL

1

| 837/887 Series High Temp Card Edge Connector |
|----------------------------------------------|
| Part Number: 837-016-558-807                 |

YOUR CONNECTION TO QUALITY & SERVICE