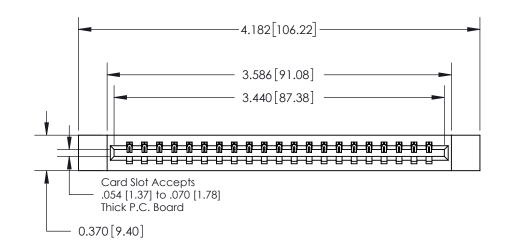

ISSUE NUMBER

ORIGINAL

**See Accompanying Page for:** 

**Contact Bend Details** 

837/887 Series High Temp Card Edge Connector Part Number: 837-021-542-112

**EDAC INC** TORONTO, ONTARIO CANADA

THESE DRAWINGS AND SPECIFICATIONS ARE THE PROPERTY OF EDAC INC.,AND SHALL NOT BE REPRODUCED, OR COPIED OR USED AS THE BASIS FOR THE MANUFACTURE OR SALE OF APPARATUS WITHOUT WRITTEN PERMISSION.

| ACAD REFERENCE NO. | 837 ENG MASTER   |  |  |
|--------------------|------------------|--|--|
| DRAWN: J.LEE       | DATE: OCT. 06/09 |  |  |
| CHECKED:           | DATE:            |  |  |
| SCALE: NTS         | SHEET 1 OF 2     |  |  |
| DRAWING NUMBER     | ISSUE            |  |  |
| 837 Assembly       | 1                |  |  |