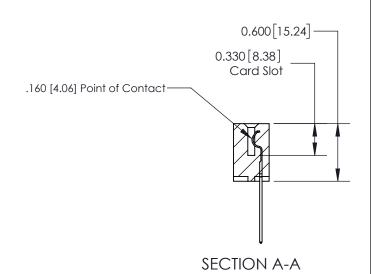

ISSUE NUMBER

ORIGINAL

1

| 837/887 Series High Temp Card Edge Connector<br>Contact Bend Detail |                                                                                                                                     | ACAD REFERENCE NO. | 837 ENG MASTER   |               |
|---------------------------------------------------------------------|-------------------------------------------------------------------------------------------------------------------------------------|--------------------|------------------|---------------|
|                                                                     |                                                                                                                                     | DRAWN: J.LEE       | DATE: OCT. 06/09 |               |
|                                                                     |                                                                                                                                     | CHECKED:           | DATE:            |               |
| EDAC INC                                                            | THESE DRAWINGS AND SPECIFICATIONS ARE THE PROPERTY OF EDAC INC.,AND SHALL NOT BE REPRODUCED, OR COPIED OR USED AS THE BASIS FOR THE | SCALE: NTS         | SHEET            | 2 <b>OF</b> 2 |
| TORONTO, ONTARIO CANADA                                             |                                                                                                                                     | DRAWING NUMBER     | •                | ISSUE         |
| YOUR CONNECTION TO QUALITY & SERVICE                                | MANUFACTURE OR SALE OF APPARATUS WITHOUT WRITTEN PERMISSION.                                                                        | 837 Assembly       |                  | 1             |