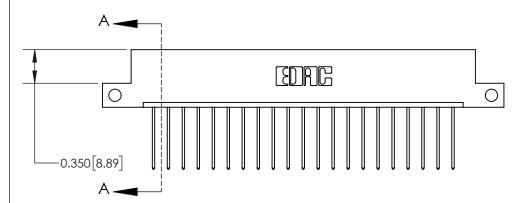

**Mounting Option** 

12-.128 (3.25) Dia. Side Mounting Holes

ISSUE NUMBER

ORIGINAL

**See Accompanying Page for:** 

**Contact Bend Details** 

837/887 Series High Temp Card Edge Connector Part Number: 837-021-542-112

**EDAC INC** TORONTO, ONTARIO CANADA

THESE DRAWINGS AND SPECIFICATIONS ARE THE PROPERTY OF EDAC INC.,AND SHALL NOT BE REPRODUCED, OR COPIED OR USED AS THE BASIS FOR THE MANUFACTURE OR SALE OF APPARATUS WITHOUT WRITTEN PERMISSION.

| ACAD REFERENCE NO. | 837 ENG MASTER   |  |  |
|--------------------|------------------|--|--|
| DRAWN: J.LEE       | DATE: OCT. 06/09 |  |  |
| CHECKED:           | DATE:            |  |  |
| SCALE: NTS         | SHEET 1 OF 2     |  |  |
| DRAWING NUMBER     | ISSUE            |  |  |
| 837 Assembly       | 1                |  |  |