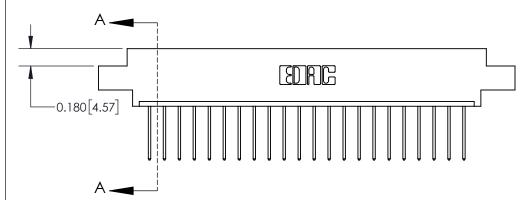

## **Contact Detail**

540-Wire Wrap .025 Sq.(0.64 Sq.) - Tail LG=.560(14.22)

.156 [3.96] Contact Spacing x .200 [5.08] Row Spacing

THIS IS A C.A.D. GENERATED DRAWING DO NOT MAKE MANUAL REVISIONS TO MASTER.