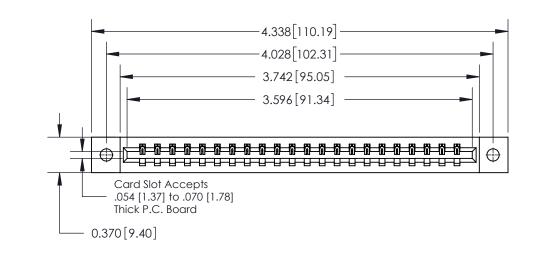

**Mounting Option** 

02-.128 (3.25) Dia. Mounting Holes

## **Contact Detail**

540-Wire Wrap .025 Sq.(0.64 Sq.) - Tail LG=.560(14.22)

.156 [3.96] Contact Spacing x .200 [5.08] Row Spacing





THIS IS A C.A.D. GENERATED DRAWING DO NOT MAKE MANUAL REVISIONS TO MASTER.



ISSUE NUMBER ORIGINAL



**See Accompanying Page for:** 

**Contact Bend Details** 

837/887 Series High Temp Card Edge Connector Part Number: 837-022-540-602



**EDAC INC** TORONTO, ONTARIO CANADA

THESE DRAWINGS AND SPECIFICATIONS ARE THE PROPERTY OF EDAC INC.,AND SHALL NOT BE REPRODUCED, OR COPIED OR USED AS THE BASIS FOR THE MANUFACTURE OR SALE OF APPARATUS WITHOUT WRITTEN PERMISSION.

| ACAD REFERENCE NO. 837 ENG MASTE |                  |  |  |
|----------------------------------|------------------|--|--|
| DRAWN: J.LEE                     | DATE: OCT. 06/09 |  |  |
| CHECKED:                         | DATE:            |  |  |
| SCALE: NTS                       | SHEET 1 OF 2     |  |  |
| DRAWING NUMB