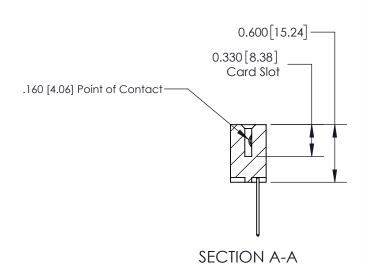

ISSUE NUMBER

ORIGINAL

1

| 837/887 Series High Temp Card Edge Connector<br>Contact Bend Detail |                                                                                                                                    | ACAD REFERENCE NO. | 837 ENG MASTER   |               |
|---------------------------------------------------------------------|------------------------------------------------------------------------------------------------------------------------------------|--------------------|------------------|---------------|
|                                                                     |                                                                                                                                    | DRAWN: J.LEE       | DATE: OCT. 06/09 |               |
|                                                                     |                                                                                                                                    | CHECKED:           | DATE:            |               |
| EDAC INC                                                            | THESE DRAWINGS AND SPECIFICATIONS ARE THE PROPERTY OF EDAC INC.,AND SHALL NOT BE REPRODUCED,OR COPIED OR USED AS THE BASIS FOR THE | SCALE: NTS         | SHEET            | 2 <b>OF</b> 2 |
| TORONTO, ONTARIO CANADA                                             |                                                                                                                                    | DRAWING NUMBER     | •                | ISSUE         |
| YOUR CONNECTION TO QUALITY & SERVICE                                | MANUFACTURE OR SALE OF APPARATUS WITHOUT WRITTEN PERMISSION.                                                                       | 837 Assembly       |                  | 1             |