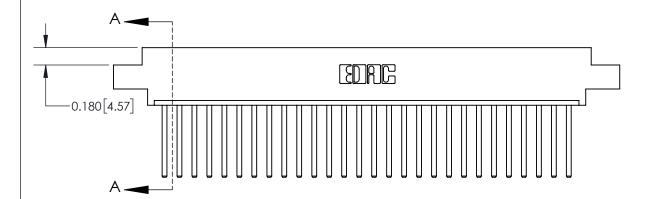

.156 [3.96] Contact Spacing x .200 [5.08] Row Spacing

**See Accompanying Page for:** 

**Contact Bend Details** 

837/887 Series High Temp Card Edge Connector Part Number: 837-028-544-602

**EDAC INC** TORONTO, ONTARIO CANADA