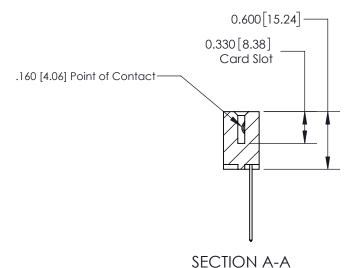

ISSUE NUMBER

ORIGINAL

1

| 837/887 Series High Temp Card Edge Connector<br>Contact Bend Detail |                                                              | ACAD REFERENCE NO. | 837 ENG MASTER   |               |
|---------------------------------------------------------------------|--------------------------------------------------------------|--------------------|------------------|---------------|
|                                                                     |                                                              | DRAWN: J.LEE       | DATE: OCT. 06/09 |               |
|                                                                     |                                                              | CHECKED:           | DATE:            |               |
| EDAC INC                                                            | ARE THE PROPERTY OF EDAC INC. AND                            | SCALE: NTS         | SHEET            | 2 <b>OF</b> 2 |
| TORONTO, ONTARIO CANADA                                             |                                                              | DRAWING NUMBER     | •                | ISSUE         |
| YOUR CONNECTION TO QUALITY & SERVICE                                | MANUFACTURE OR SALE OF APPARATUS WITHOUT WRITTEN PERMISSION. | 837 Assembly       |                  | 1             |