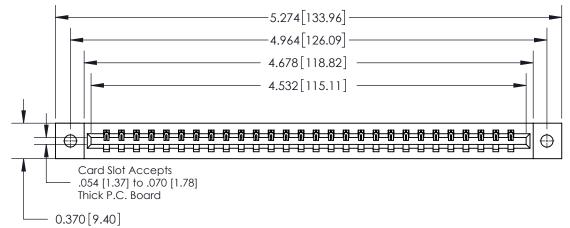

**Mounting Option Contact Detail** 

THIS IS A C.A.D. GENERATED DRAWING DO NOT MAKE MANUAL REVISIONS TO MASTER.

ISSUE NUMBER

ORIGINAL

02-.128 (3.25) Dia. Mounting Holes

544-Wire Wrap .050x.025(1.27x0.64) - Tail LG=.750(19.05)

.156 [3.96] Contact Spacing x .200 [5.08] Row Spacing

**See Accompanying Page for:** 

**Contact Bend Details** 

837/887 Series High Temp Card Edge Connector Part Number: 837-028-544-602

**EDAC INC** TORONTO, ONTARIO CANADA