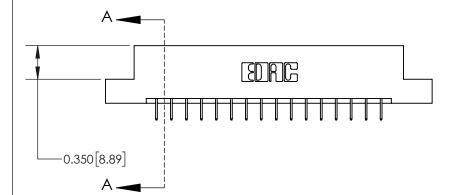

**Mounting Option** 

04-.156 (3.96) Dia. Mounting Holes

## **Contact Detail**

524-P.C. Tail .018 Sq.(0.46 Sq.) - Tail LG=.175(4.45)

.156 [3.96] Contact Spacing x .200 [5.08] Row Spacing





THIS IS A C.A.D. GENERATED DRAWING DO NOT MAKE MANUAL REVISIONS TO MASTER.



ISSUE NUMBER

ORIGINAL



837/887 Series High Temp Card Edge Connector Part Number: 837-032-524-204

YOUR CONNECTION TO QUALITY & SERVICE

**EDAC INC** TORONTO, ONTARIO CANADA

THESE DRAWINGS AND SPECIFICATIONS ARE THE PROPERTY OF EDAC INC.,AND SHALL NOT BE REPRODUCED, OR COPIED OR USED AS THE BASIS FOR THE MANUFACTURE OR SALE OF APPARATUS WITHOUT WRITTEN PERMISSION.

| ACAD REFERENCE NO. 837 ENG MASTI |                  |  |  |
|----------------------------------|------------------|--|--|
| DRAWN: J.LEE                     | DATE: OCT. 06/09 |  |  |
| CHECKED:                         | DATE:            |  |  |
| SCALE: NTS                       | SHEET 1 OF 2     |  |  |
| DRAWING NUMBER                   | IS