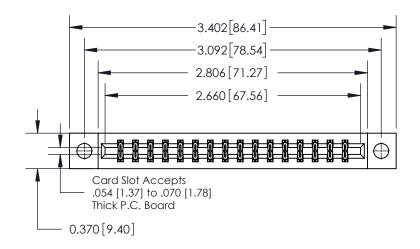

**Mounting Option** 

04-.156 (3.96) Dia. Mounting Holes

## **Contact Detail**

524-P.C. Tail .018 Sq.(0.46 Sq.) - Tail LG=.175(4.45)

.156 [3.96] Contact Spacing x .200 [5.08] Row Spacing





THIS IS A C.A.D. GENERATED DRAWING DO NOT MAKE MANUAL REVISIONS TO MASTER.



ISSUE NUMBER

ORIGINAL



837/887 Series High Temp Card Edge Connector Part Number: 837-032-524-204

YOUR CONNECTION TO QUALITY & SERVICE

**EDAC INC** TORONTO, ONTARIO CANADA

THESE DRAWINGS AND SPECIFICATIONS ARE THE PROPERTY OF EDAC INC.,AND SHALL NOT BE REPRODUCED, OR COPIED OR USED AS THE BASIS FOR THE MANUFACTURE OR SALE OF APPARATUS WITHOUT WRITTEN PERMISSION.

| ACAD REFERENCE NO. 837 ENG MASTI |                  |  |  |
|----------------------------------|------------------|--|--|
| DRAWN: J.LEE                     | DATE: OCT. 06/09 |  |  |
| CHECKED:                         | DATE:            |  |  |
| SCALE: NTS                       | SHEET 1 OF 2     |  |  |
| DRAWING NUMBER                   |