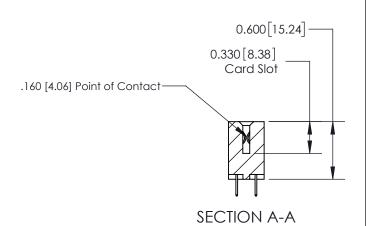

## **Contact Detail**

524-P.C. Tail .018 Sq.(0.46 Sq.) - Tail LG=.175(4.45)

.156 [3.96] Contact Spacing x .200 [5.08] Row Spacing

THIS IS A C.A.D. GENERATED DRAWING DO NOT MAKE MANUAL REVISIONS TO MASTER.