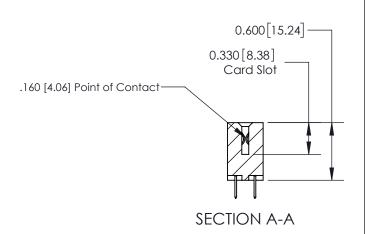

## **Contact Detail**

520-P.C. Tail .030x.018(0.76x0.46) - Tail LG=.175(4.45) .156 [3.96] Contact Spacing x .200 [5.08] Row Spacing

THIS IS A C.A.D. GENERATED DRAWING DO NOT MAKE MANUAL REVISIONS TO MASTER.