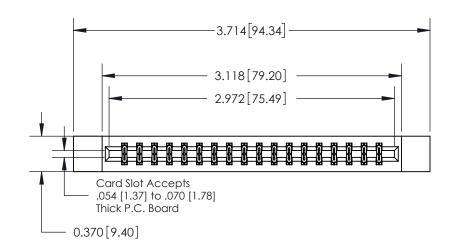

**Mounting Option** 

12-.128 (3.25) Dia. Side Mounting Holes

## **Contact Detail**

520-P.C. Tail .030x.018(0.76x0.46) - Tail LG=.175(4.45) .156 [3.96] Contact Spacing x .200 [5.08] Row Spacing

THIS IS A C.A.D. GENERATED DRAWING DO NOT MAKE MANUAL REVISIONS TO MASTER.