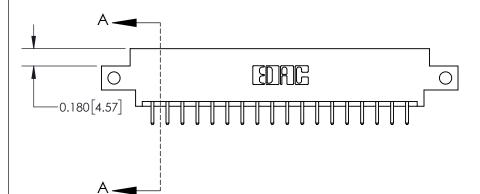

**Mounting Option** 

12-.128 (3.25) Dia. Side Mounting Holes

## **Contact Detail**

520-P.C. Tail .030x.018(0.76x0.46) - Tail LG=.175(4.45) .156 [3.96] Contact Spacing x .200 [5.08] Row Spacing





THIS IS A C.A.D. GENERATED DRAWING DO NOT MAKE MANUAL REVISIONS TO MASTER.



ISSUE NUMBER ORIGINAL



**See Accompanying Page for:** 

**Contact Bend Details** 

837/887 Series High Temp Card Edge Connector Part Number: 837-036-520-812

YOUR CONNECTION TO QUALITY & SERVICE

**EDAC INC** TORONTO, ONTARIO CANADA

THESE DRAWINGS AND SPECIFICATIONS ARE THE PROPERTY OF EDAC INC.,AND SHALL NOT BE REPRODUCED, OR COPIED OR USED AS THE BASIS FOR THE MANUFACTURE OR SALE OF APPARATUS WITHOUT WRITTEN PERMISSION.

| ACAD REFERENCE NO. | 837 ENG MASTER   |  |  |
|--------------------|------------------|--|--|
| DRAWN: J.LEE       | DATE: OCT. 06/09 |  |  |
| CHECKED:           | DATE:            |  |  |
| SCALE: NTS         | SHEET 1 OF 2     |  |  |
| DRAWING NUMBER     | ISSUE            |  |  |
|