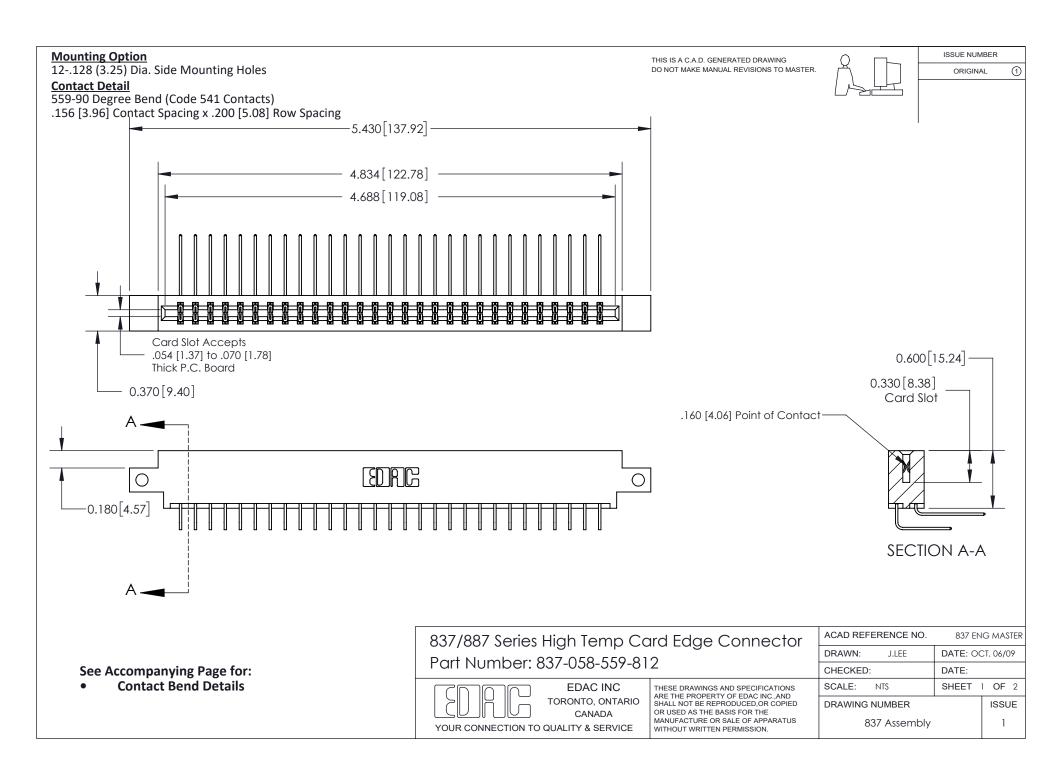

ISSUE NUMBER

ORIGINAL

1

| 837/887 Series High Temp Card Edge Connector<br>Contact Bend Detail |                                                                                                                                                                                                   | ACAD REFERENCE NO. 837 EN |                  | 3 MASTER      |
|---------------------------------------------------------------------|---------------------------------------------------------------------------------------------------------------------------------------------------------------------------------------------------|---------------------------|------------------|---------------|
|                                                                     |                                                                                                                                                                                                   | DRAWN: J.LEE              | DATE: OCT. 06/09 |               |
|                                                                     |                                                                                                                                                                                                   | CHECKED:                  | DATE:            |               |
| TORONTO, ONTARIO                                                    | THESE DRAWINGS AND SPECIFICATIONS ARE THE PROPERTY OF EDAC INC., AND SHALL NOT BE REPRODUCED, OR COPIED OR USED AS THE BASIS FOR THE MANUFACTURE OR SALE OF APPARATUS WITHOUT WRITTEN PERMISSION. | SCALE: NTS                | SHEET            | 2 <b>OF</b> 2 |
|                                                                     |                                                                                                                                                                                                   | DRAWING NUMBER            | •                | ISSUE         |
| YOUR CONNECTION TO QUALITY & SERVICE                                |                                                                                                                                                                                                   | 837 Assembly              |                  | 1             |