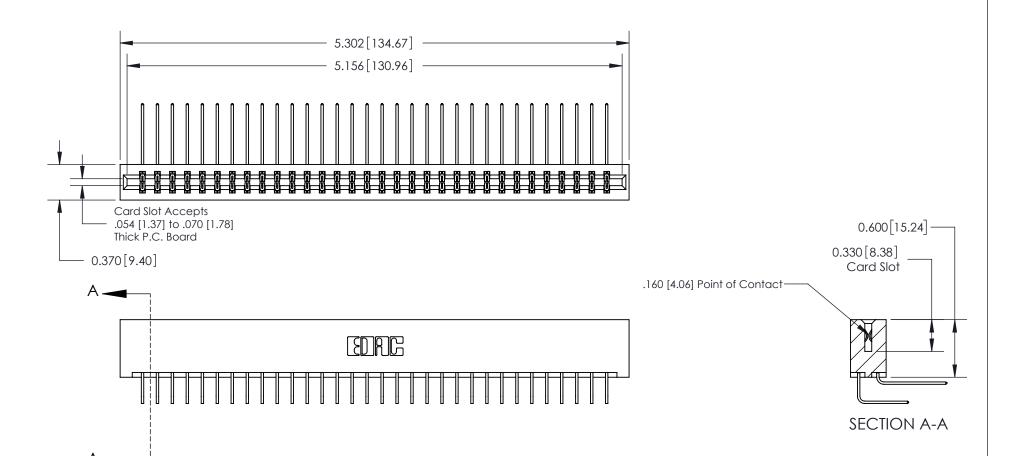

1

**See Accompanying Page for:** 

**Contact Bend Details** 

837/887 Series High Temp Card Edge Connector Part Number: 837-064-558-201

|  | EDAC INC         |  |  |
|--|------------------|--|--|
|  | TORONTO, ONTARIO |  |  |
|  | CANADA           |  |  |
|  |                  |  |  |