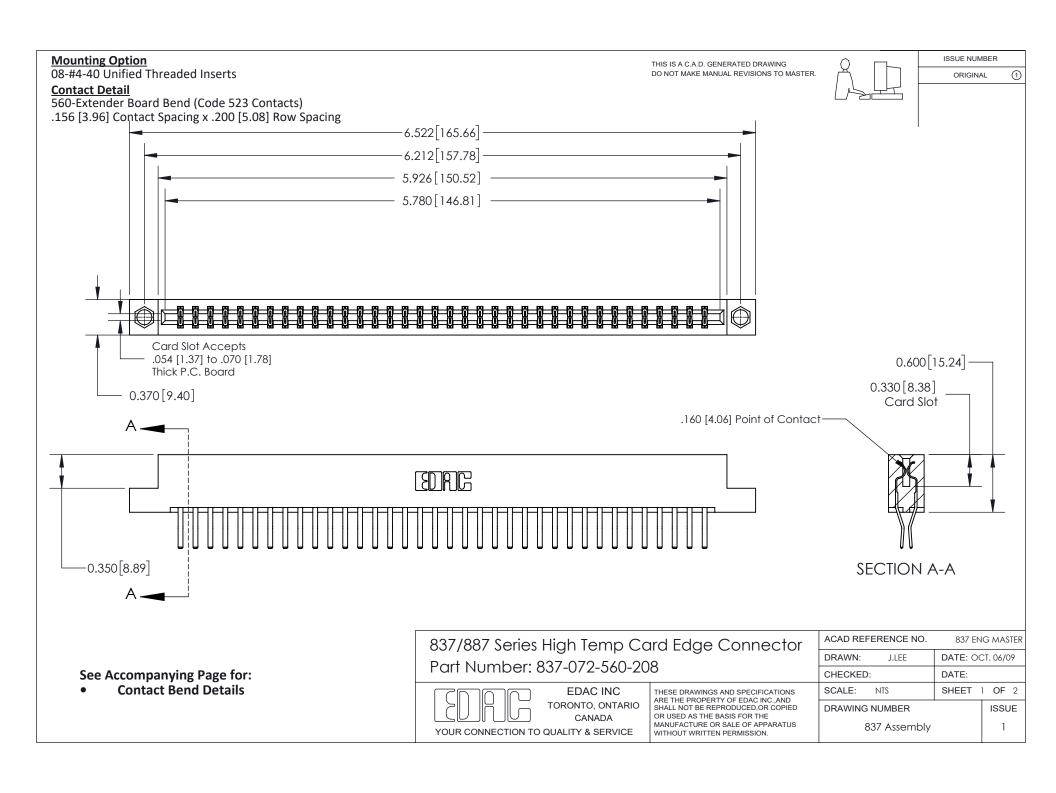

ISSUE NUMBER

ORIGINAL

1

| 837/887 Series High Temp Card Edge Connector<br>Contact Bend Detail |                                                                                                                                                                                                   | ACAD REFERENCE NO. 837 EN |                  | 3 MASTER      |
|---------------------------------------------------------------------|---------------------------------------------------------------------------------------------------------------------------------------------------------------------------------------------------|---------------------------|------------------|---------------|
|                                                                     |                                                                                                                                                                                                   | DRAWN: J.LEE              | DATE: OCT. 06/09 |               |
|                                                                     |                                                                                                                                                                                                   | CHECKED:                  | DATE:            |               |
| TORONTO, ONTARIO                                                    | THESE DRAWINGS AND SPECIFICATIONS ARE THE PROPERTY OF EDAC INC., AND SHALL NOT BE REPRODUCED, OR COPIED OR USED AS THE BASIS FOR THE MANUFACTURE OR SALE OF APPARATUS WITHOUT WRITTEN PERMISSION. | SCALE: NTS                | SHEET            | 2 <b>OF</b> 2 |
|                                                                     |                                                                                                                                                                                                   | DRAWING NUMBER            | •                | ISSUE         |
| YOUR CONNECTION TO QUALITY & SERVICE                                |                                                                                                                                                                                                   | 837 Assembly              |                  | 1             |