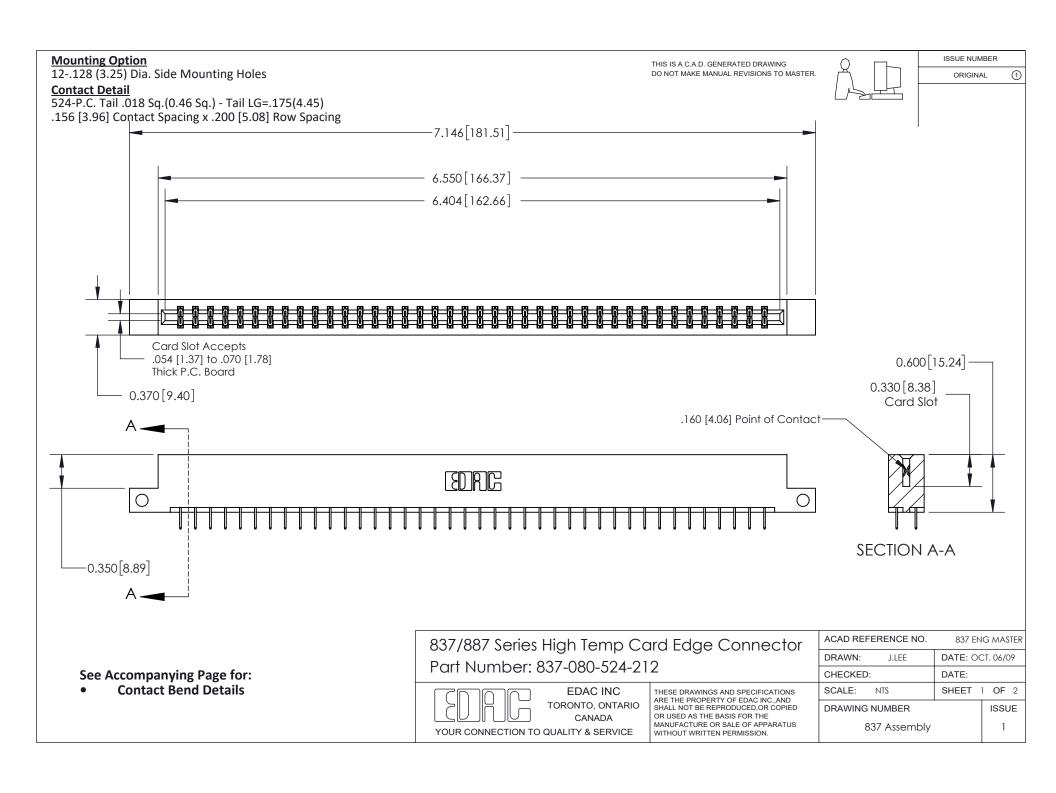

ISSUE NUMBER

ORIGINAL

1



| 837/887 Series High Temp Card Edge Connector<br>Contact Bend Detail |                                                                                                                                                                                                   | ACAD REFERENCE NO. 837 EN |                  | 3 MASTER      |
|---------------------------------------------------------------------|---------------------------------------------------------------------------------------------------------------------------------------------------------------------------------------------------|---------------------------|------------------|---------------|
|                                                                     |