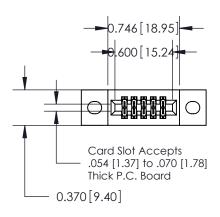

## **See Accompanying Pages for:**

- **Contact Bend Details**
- **Mounting Options**

.240 [6.10] Point of Contact-

842/892 Series High Temp Card Edge Connector Part Number: 842-010-556-202

YOUR CONNECTION TO QUALITY & SERVICE