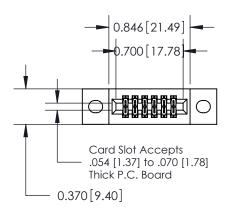

## **Contact Detail**

500-Wire Hole .050x.025(1.27x0.64) - Tail LG=.270(6.86) .100 [2.54] Contact Spacing x .200 [5.08] Row Spacing

## **See Accompanying Pages for:**

- **Contact Bend Details**
- **Mounting Options**

.240 [6.10] Point of Contact-

|                    | EDAC INC          |  |  |  |
|--------------------|-------------------|--|--|--|
|                    | TORONTO, ONTARIO  |  |  |  |
|                    | CANADA            |  |  |  |
| YOUR CONNECTION TO | QUALITY & SERVICE |  |  |  |