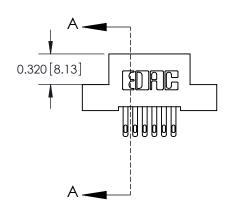

SECTION A-A

842 Assembly

THIS IS A C.A.D. GENERATED DRAWING DO NOT MAKE MANUAL REVISIONS TO MASTER

ORIGINAL (1)

| 842/892 Series High Temp Card Edge Connector<br>Contact Bend Detail |                                                                   | ACAD REFERENCE NO. 842 ENG MASTER |        |                  |        |
|---------------------------------------------------------------------|-------------------------------------------------------------------|-----------------------------------|--------|------------------|--------|
|                                                                     |                                                                   | DRAWN:                            | J.LEE  | DATE: OCT. 06/09 |        |
|                                                                     |                                                                   | CHECKED:                          |        | DATE:            |        |
| EDAC INC                                                            | THESE DRAWINGS AND SPECIFICATIONS ARE THE PROPERTY OF EDAC INCAND | SCALE:                            | NTS    | SHEET :          | 2 OF 3 |
| TORONTO, ONTARIO                                                    | SHALL NOT BE REPRODUCED, OR COPIED OR USED AS THE BASIS FOR THE   | DRAWING                           | NUMBER |                  | ISSUE  |
| YOUR CONNECTION TO QUALITY & SERVICE                                | MANUFACTURE OR SALE OF APPARATUS WITHOUT WRITTEN PERMISSION.      | 842 Assembly                      |        |                  | 1      |