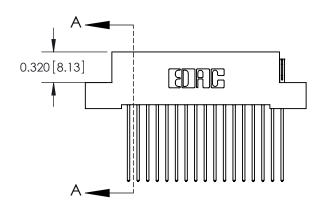

.240 [6.10] Point of Contact-

842/892 Series High Temp Card Edge Connector Part Number: 842-017-541-104

YOUR CONNECTION TO QUALITY & SERVICE

CANADA

842 ENG MASTER J.LEE DATE: OCT. 06/09 SHEET 1 OF 3

SECTION A-A