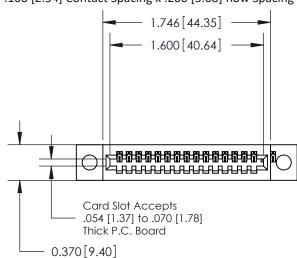

.240 [6.10] Point of Contact-

842/892 Series High Temp Card Edge Connector Part Number: 842-017-541-104

YOUR CONNECTION TO QUALITY & SERVICE

CANADA

842 ENG MASTER J.LEE DATE: OCT. 06/09 SHEET 1 OF 3

SECTION A-A