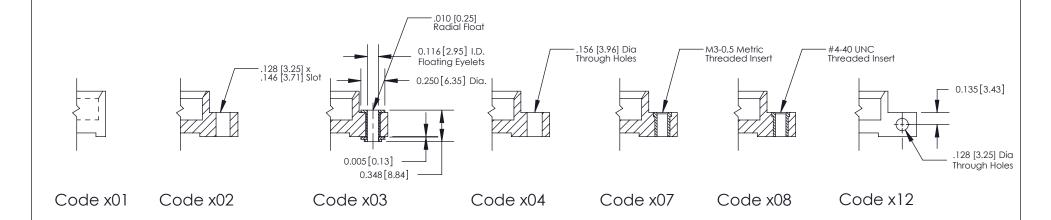

**Mounting Option** 

07-M3-0.5 Metric Threaded Inserts

THIS IS A C.A.D. GENERATED DRAWING DO NOT MAKE MANUAL REVISIONS TO MASTER

SSUE NUMBER

DRIGINAL

1

| 842/892 Series High Temp Card Edge Connector<br>Mounting Options |                                                                                                                                                                                                 | ACAD REFERENCE NO. 842 ENG MASTER |             |         |           |
|------------------------------------------------------------------|-------------------------------------------------------------------------------------------------------------------------------------------------------------------------------------------------|-----------------------------------|-------------|---------|-----------|
|                                                                  |                                                                                                                                                                                                 | DRAWN:                            | J.LEE       | DATE: O | CT. 06/09 |
|                                                                  |                                                                                                                                                                                                 | CHECKE                            | ):          | DATE:   |           |
|                                                                  | THESE DRAWINGS AND SPECIFICATIONS ARE THE PROPERTY OF EDAC INC.,AND SHALL NOT BE REPRODUCED,OR COPIED OR USED AS THE BASIS FOR THE MANUFACTURE OR SALE OF APPARATUS WITHOUT WRITTEN PERMISSION. | SCALE:                            | NTS         | SHEET ; | 3 OF 3    |
| I   S   I   G   TORONTO, ONTARIO                                 |                                                                                                                                                                                                 | DRAWING                           | NUMBER      |         | ISSUE     |
| I SID JII I I CANADA I                                           |                                                                                                                                                                                                 | 8                                 | 42 Assembly |         | 1         |