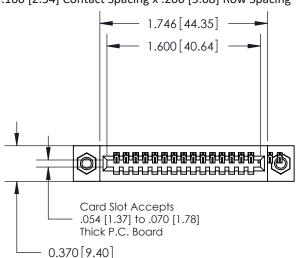

.240 [6.10] Point of Contact-

| 842/892 Series High Temp Card Edge Connector |
|----------------------------------------------|
| Part Number: 842-018-523-107                 |

YOUR CONNECTION TO QUALITY & SERVICE