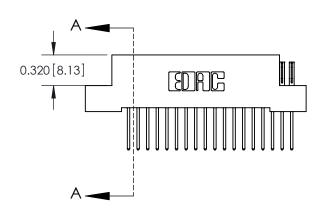

**Mounting Option** 

07-M3-0.5 Metric Threaded Inserts

## **Contact Detail**

523-P.C. Tail .025 Sq.(0.64 Sq.) - Tail LG=.400(10.16) .100 [2.54] Contact Spacing x .200 [5.08] Row Spacing





**See Accompanying Pages for:** 

- **Contact Bend Details**
- **Mounting Options**



.240 [6.10] Point of Contact-



| 842/892 Series High Temp Card Edge Connector |
|----------------------------------------------|
| Part Number: 842-018-523-107                 |

YOUR CONNECTION TO QUALITY & SERVICE

|   | ACAD REFERENCE NO. 842 ENG M. |                  |  |
|---|-------------------------------|------------------|--|
|   | DRAWN: J.LEE                  | DATE: OCT. 06/09 |  |
|   | CHECKED:                      | DATE:            |  |
|   | SCALE: NTS                    | SHEET 1 OF 3     |  |
| D | DRAWING NUMBER                | ISSUE            |  |

842 Assembly

THIS IS A C.A.D. GENERATED DRAWING DO NOT MAKE MANUAL REVISIONS TO MASTER.

ISSUE NUMBER

ORIGINAL

1



| 842/892 Se