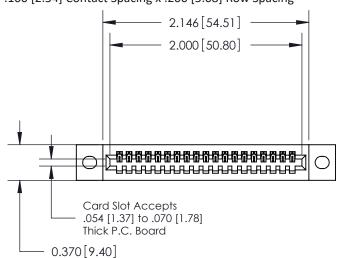

.240 [6.10] Point of Contact-

842/892 Series High Temp Card Edge Connector Part Number: 842-019-541-102

YOUR CONNECTION TO QUALITY & SERVICE

| ACAD REFERENCE NO | 842 ENG MASTER   |  |  |  |
|-------------------|------------------|--|--|--|
| DRAWN: J.LEE      | DATE: OCT. 06/09 |  |  |  |
| CHECKED:          | DATE:            |  |  |  |
| SCALE: NTS        | SHEET 1 OF 3     |  |  |  |
| DRAWING NUMBER    | ISSUE            |  |  |  |