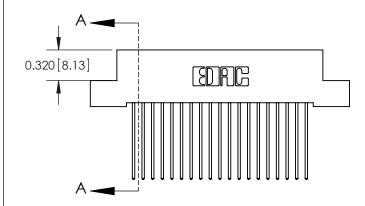

SECTION A-A

842 Assembly

THIS IS A C.A.D. GENERATED DRAWING DO NOT MAKE MANUAL REVISIONS TO MASTER.

ISSUE NUMBER

ORIGINAL

1

| 842/892 Series High Temp Card Edge Connector<br>Contact Bend Detail |                                                                                                        | ACAD REFERENCE NO. 842 ENG MASTER |          |                  |  |
|---------------------------------------------------------------------|--------------------------------------------------------------------------------------------------------|-----------------------------------|----------|------------------|--|
|                                                                     |                                                                                                        | DRAWN: J.LEE                      | DATE: OC | DATE: OCT. 06/09 |  |
|                                                                     |                                                                                                        | CHECKED:                          | DATE:    | DATE:            |  |
| EDAC INC                                                            | THESE BIOWINGS AND SECULIONIONS                                                                        | SCALE: NTS                        | SHEET    | 2 OF 3           |  |
| TORONTO, ONTARIO                                                    | ARE THE PROPERTY OF EDAC INC.,AND<br>SHALL NOT BE REPRODUCED,OR COPIED<br>OR USED AS THE BASIS FOR THE | DRAWING NUMBER                    | •        | ISSUE            |  |
| YOUR CONNECTION TO QUALITY & SERVICE                                | MANUFACTURE OR SALE OF APPARATUS                                                                       | 842 Assemb                        | ly       | 1                |  |