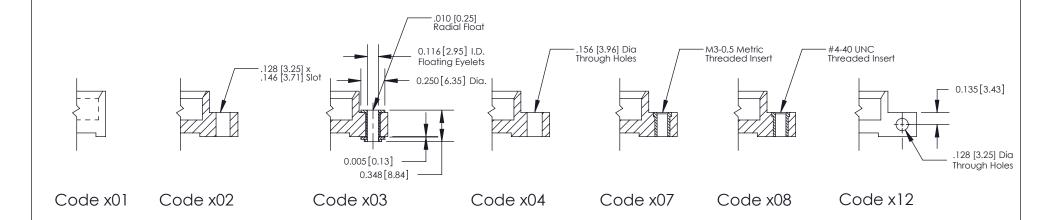

**Mounting Option** 

02-.128 (3.25) Wide Mounting Slots

THIS IS A C.A.D. GENERATED DRAWING DO NOT MAKE MANUAL REVISIONS TO MASTER

SSUE NUMBER

DRIGINAL

1

| 842/892 Series High Temp Card Edge Connector<br>Mounting Options |                                                                                                                                    | ACAD REFERENCE NO. 842 ENG MASTER |             |         |           |
|------------------------------------------------------------------|------------------------------------------------------------------------------------------------------------------------------------|-----------------------------------|-------------|---------|-----------|
|                                                                  |                                                                                                                                    | DRAWN:                            | J.LEE       | DATE: O | CT. 06/09 |
|                                                                  |                                                                                                                                    | CHECKED:                          |             | DATE:   |           |
|                                                                  | THESE DRAWINGS AND SPECIFICATIONS ARE THE PROPERTY OF EDAC INC.,AND SHALL NOT BE REPRODUCED,OR COPIED OR USED AS THE BASIS FOR THE | SCALE:                            | NTS         | SHEET : | 3 OF 3    |
| I   S   I   G   TORONTO, ONTARIO                                 |                                                                                                                                    | DRAWING                           | NUMBER      |         | ISSUE     |
| YOUR CONNECTION TO QUALITY & SERVICE                             | MANUFACTURE OR SALE OF APPARATUS                                                                                                   | 8                                 | 42 Assembly |         | 1         |