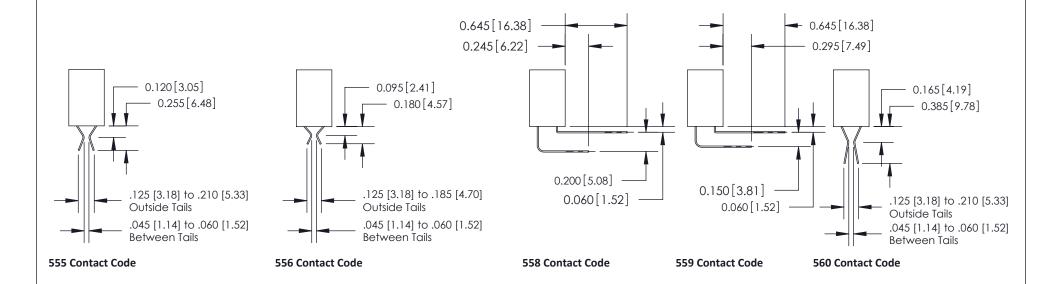

## **See Accompanying Pages for:**

- **Contact Bend Details**
- **Mounting Options**

THIS IS A C.A.D. GENERATED DRAWING DO NOT MAKE MANUAL REVISIONS TO MASTER.

ISSUE NUMBER

ORIGINAL

1

| 842/892 Series High Temp Card Edge Connector<br>Contact Bend Detail |                                                                                                        | ACAD REFERENCE NO. 842 ENG MASTER |          |                         |  |
|---------------------------------------------------------------------|--------------------------------------------------------------------------------------------------------|-----------------------------------|----------|-------------------------|--|
|                                                                     |                                                                                                        | DRAWN: J.LEE                      | DATE: OC | DATE: <b>OCT.</b> 06/09 |  |
|                                                                     |                                                                                                        | CHECKED:                          | DATE:    | DATE:                   |  |
| EDAC INC                                                            | THESE DRAWINGS AND SPECIFICATIONS                                                                      | SCALE: NTS                        | SHEET    | 2 OF 3                  |  |
| TORONTO, ONTARIO                                                    | ARE THE PROPERTY OF EDAC INC.,AND<br>SHALL NOT BE REPRODUCED,OR COPIED<br>OR USED AS THE BASIS FOR THE | DRAWING NUMBER                    | •        | ISSUE                   |  |
| YOUR CONNECTION TO QUALITY & SERVICE                                | MANUFACTURE OR SALE OF APPARATUS                                                                       | 842 Assemb                        | ly       | 1                       |  |