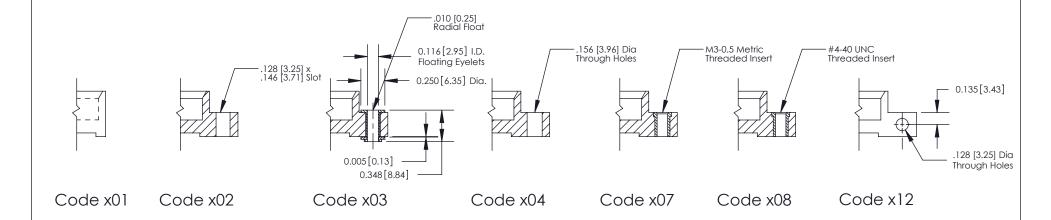

**Mounting Option** 04-.156 (3.96) Dia. Mounting Holes **Contact Detail** 524-P.C. Tail .018 Sq.(0.46 Sq.) - Tail LG=.185(4.70) .100 [2.54] Contact Spacing x .200 [5.08] Row Spacing - 2.346[59.59] -2.200 [55.88] -Card Slot Accepts .054 [1.37] to .070 [1.78] Thick P.C. Board 0.370 [9.40]

THIS IS A C.A.D. GENERATED DRAWING
DO NOT MAKE MANUAL REVISIONS TO MASTER

SSUE NUMBER

DRIGINAL

1

| 842/892 Series High Temp Card Edge Connector<br>Mounting Options |                                                                                                  | ACAD REFERENCE NO. 842 ENG MASTER |             |         |           |
|------------------------------------------------------------------|--------------------------------------------------------------------------------------------------|-----------------------------------|-------------|---------|-----------|
|                                                                  |                                                                                                  | DRAWN:                            | J.LEE       | DATE: O | CT. 06/09 |
|                                                                  |                                                                                                  | CHECKED:                          |             | DATE:   |           |
| EDAC INC THESE DRAWINGS AND SPECIFICATION:                       | SCALE:                                                                                           | NTS                               | SHEET ;     | 3 OF 3  |           |
| I   S   I   G   TORONTO, ONTARIO                                 | ARE THE PROPERTY OF EDAC INC.,AND SHALL NOT BE REPRODUCED,OR COPIED OR USED AS THE BASIS FOR THE | DRAWING                           | NUMBER      |         | ISSUE     |
| YOUR CONNECTION TO QUALITY & SERVICE                             | MANUFACTURE OR SALE OF APPARATUS                                                                 | 8                                 | 42 Assembly |         | 1         |