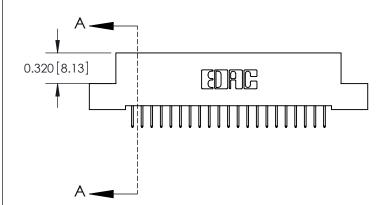

**SECTION A-A** 

842 Assembly

842 ENG MASTER

## **See Accompanying Pages for:**

- **Contact Bend Details**
- **Mounting Options**

THIS IS A C.A.D. GENERATED DRAWING DO NOT MAKE MANUAL REVISIONS TO MASTER.

ISSUE NUMBER

ORIGINAL

1

| 842/892 Series High Temp Card Edge Connector<br>Contact Bend Detail |                                                                                                        | ACAD REFERENCE NO. 842 ENG MASTER |          |                         |  |
|---------------------------------------------------------------------|--------------------------------------------------------------------------------------------------------|-----------------------------------|----------|-------------------------|--|
|                                                                     |                                                                                                        | DRAWN: J.LEE                      | DATE: OC | DATE: <b>OCT.</b> 06/09 |  |
|                                                                     |                                                                                                        | CHECKED:                          | DATE:    | DATE:                   |  |
| EDAC INC                                                            | THESE DRAWINGS AND SPECIFICATIONS                                                                      | SCALE: NTS                        | SHEET    | 2 OF 3                  |  |
| TORONTO, ONTARIO                                                    | ARE THE PROPERTY OF EDAC INC.,AND<br>SHALL NOT BE REPRODUCED,OR COPIED<br>OR USED AS THE BASIS FOR THE | DRAWING NUMBER                    | •        | ISSUE                   |  |
| YOUR CONNECTION TO QUALITY & SERVICE                                | MANUFACTURE OR SALE OF APPARATUS                                                                       | 842 Assemb                        | ly       | 1                       |  |