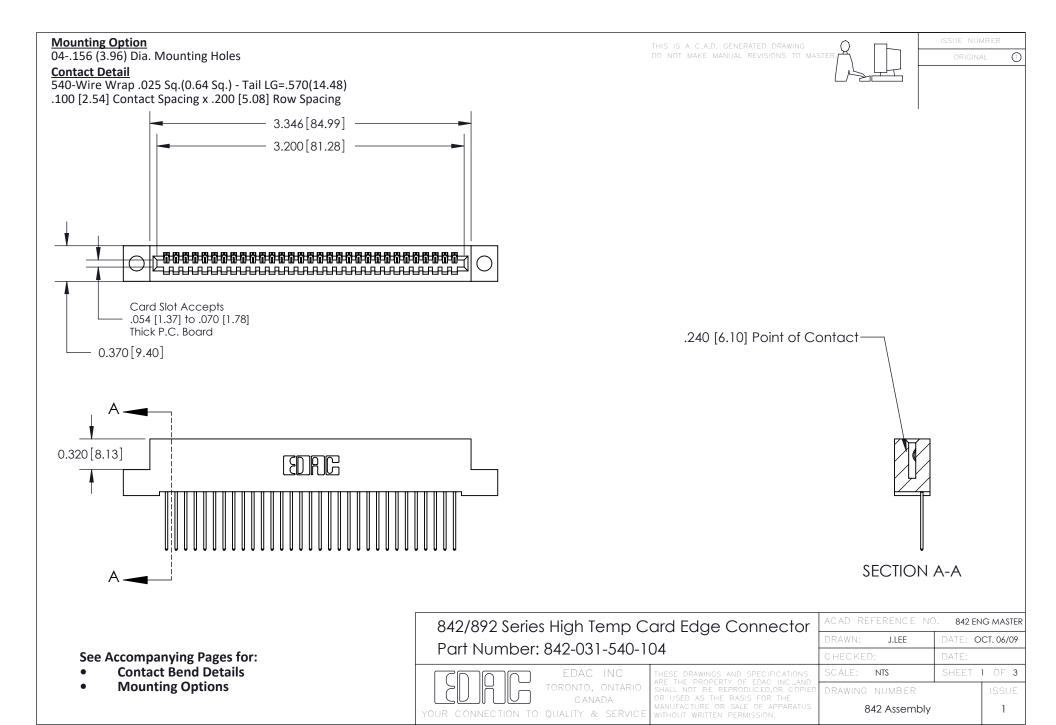

THIS IS A C.A.D. GENERATED DRAWING DO NOT MAKE MANUAL REVISIONS TO MASTER

ORIGINAL (1)



| 842/892 Series High Temp Card Edge Connector<br>Contact Bend Detail |                                                                                                 | ACAD REFERENCE NO. 842 ENG MASTER |             |                  |        |
|---------------------------------------------------------------------|-------------------------------------------------------------------------------------------------|-----------------------------------|-------------|------------------|--------|
|                                                                     |                                                                                                 | DRAWN:                            | J.LEE