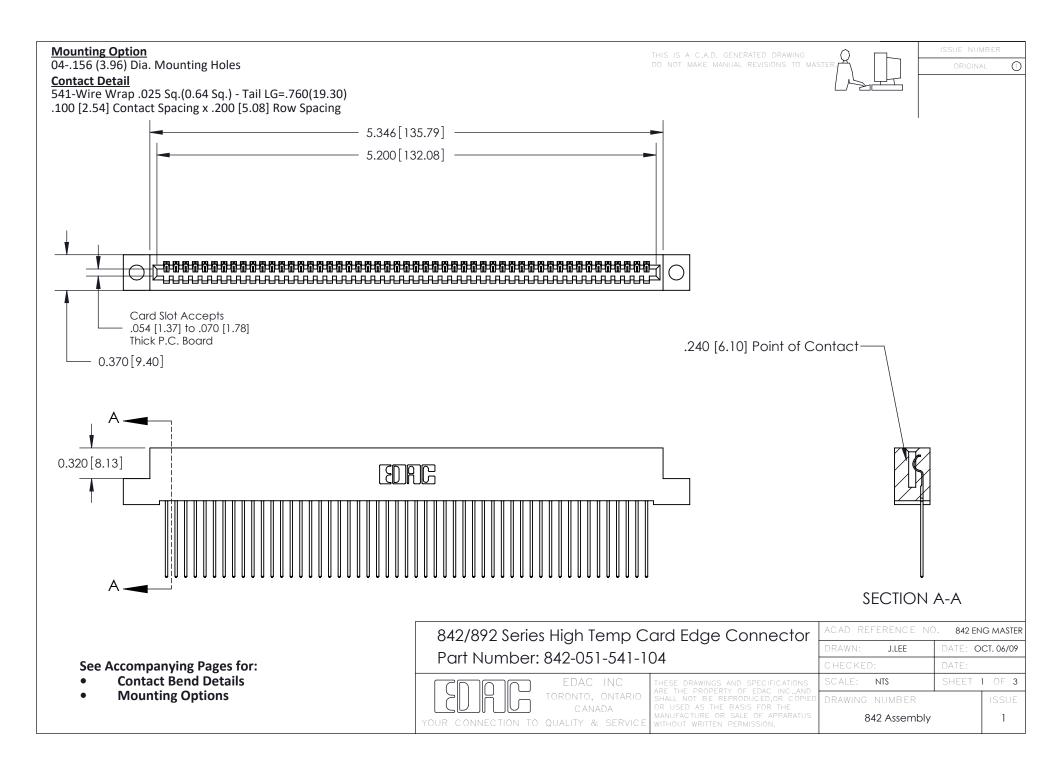

THIS IS A C.A.D. GENERATED DRAWING DO NOT MAKE MANUAL REVISIONS TO MASTER

ORIGINAL (1)



| 842/892 Series High Temp Card Edge Connector<br>Contact Bend Detail |                                                                                                 | ACAD REFERENCE NO. 842 ENG MASTER |             |                  |        |
|---------------------------------------------------------------------|-------------------------------------------------------------------------------------------------|-----------------------------------|-------------|------------------|--------|
|                                                                     |                                                                                                 | DRAWN:                            | J.LEE