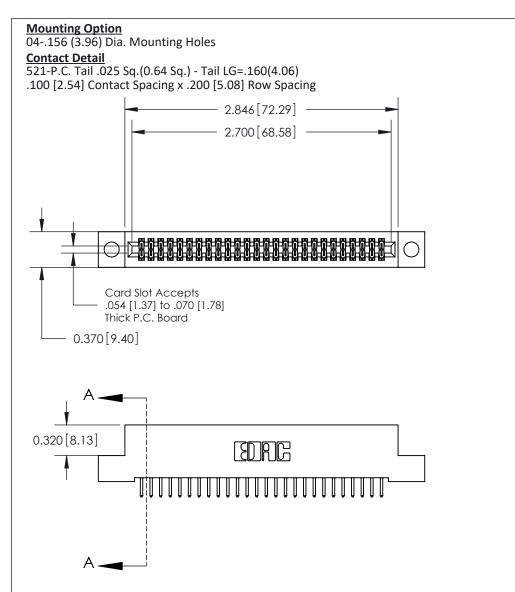

THIS IS A C.A.D. GENERATED DRAWING
DO NOT MAKE MANUAL REVISIONS TO MASTER

ISSUE NUMBER

ORIGINAL

1

| 842/892 Series High Temp Card Edge Co<br>Mounting Options  | DRAWN: J.LEE DATE: OCT. 06/09  CHECKED: DATE: |
|------------------------------------------------------------|-----------------------------------------------|
| EDAC INC THESE DRAWINGS AND S ARE THE PROPERTY OF          |                                               |
|                                                            | DUCED,OR COPIED DRAWING NUMBER ISSUE          |
| YOUR CONNECTION TO QUALITY & SERVICE WITHOUT WRITTEN PERMI |                                               |