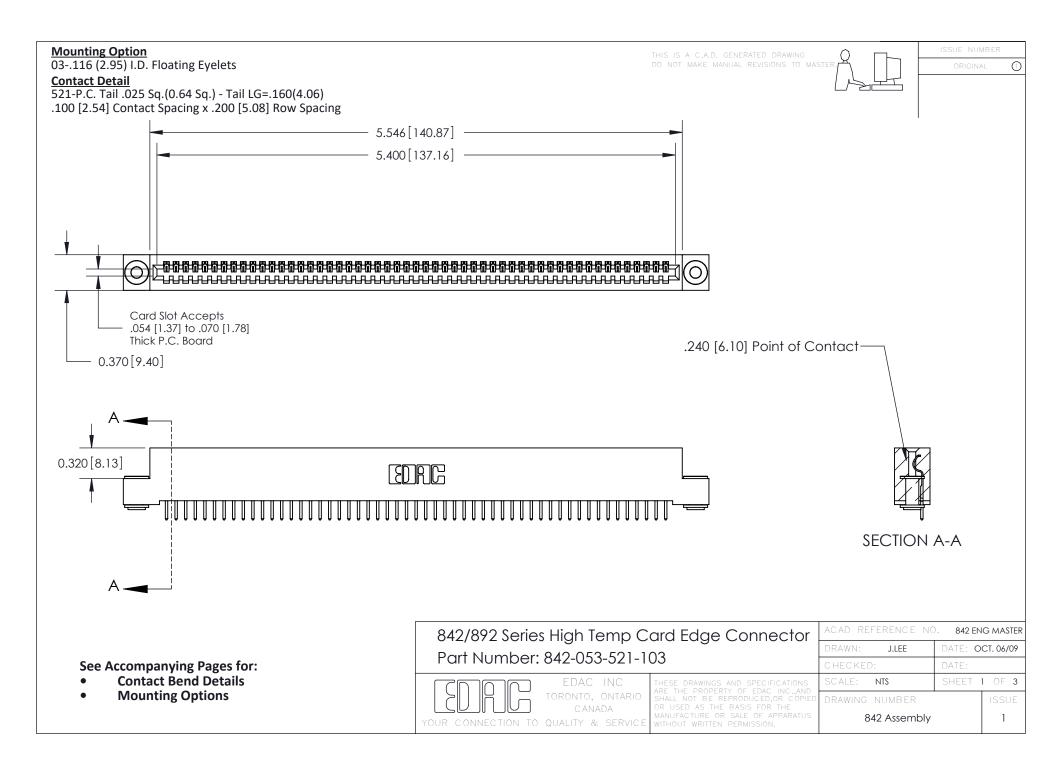

THIS IS A C.A.D. GENERATED DRAWING DO NOT MAKE MANUAL REVISIONS TO MASTER

ORIGINAL (1)



| 842/892 Series High Temp Card Edge Connector<br>Contact Bend Detail |                                                                                                 | ACAD REFERENCE NO. 842 ENG MASTER |             |                  |        |
|---------------------------------------------------------------------|-------------------------------------------------------------------------------------------------|-----------------------------------|-------------|------------------|--------|
|                                                                     |                                                                                                 | DRAWN:                            | J.LEE