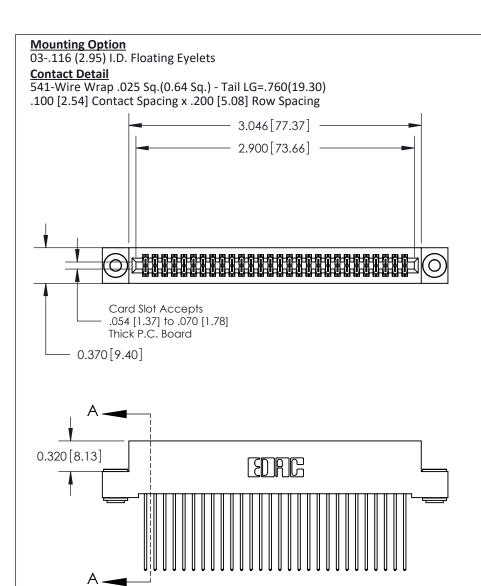

## **See Accompanying Pages for:**

- **Contact Bend Details**
- **Mounting Options**

THIS IS A C.A.D. GENERATED DRAWING DO NOT MAKE MANUAL REVISIONS TO MASTER

ORIGINAL (1)

| 842/892 Series High Temp Card Edge Connector<br>Contact Bend Detail |                                                                                                 | ACAD REFERENCE NO. 842 ENG MASTER |             |                  |        |
|---------------------------------------------------------------------|-------------------------------------------------------------------------------------------------|-----------------------------------|-------------|------------------|--------|
|                                                                     |                                                                                                 | DRAWN:                            | J.LEE       | DATE: OCT. 06/09 |        |
|                                                                     |                                                                                                 | CHECKED:                          |             | DATE:            |        |
| EDAC INC                                                            | THESE DRAWINGS AND SPECIFICATIONS ARE THE PROPERTY OF EDAC INCAND                               | SCALE:                            | NTS         | SHEET :          | 2 OF 3 |
| TORONTO, ONTARIO                                                    | SHALL NOT BE REPRODUCED,OR COPIED OR USED AS THE BASIS FOR THE MANUFACTURE OR SALE OF APPARATUS | DRAWING                           | NUMBER      |                  | ISSUE  |
| YOUR CONNECTION TO QUALITY & SERVICE                                |                                                                                                 | 8                                 | 42 Assembly |                  | 1      |