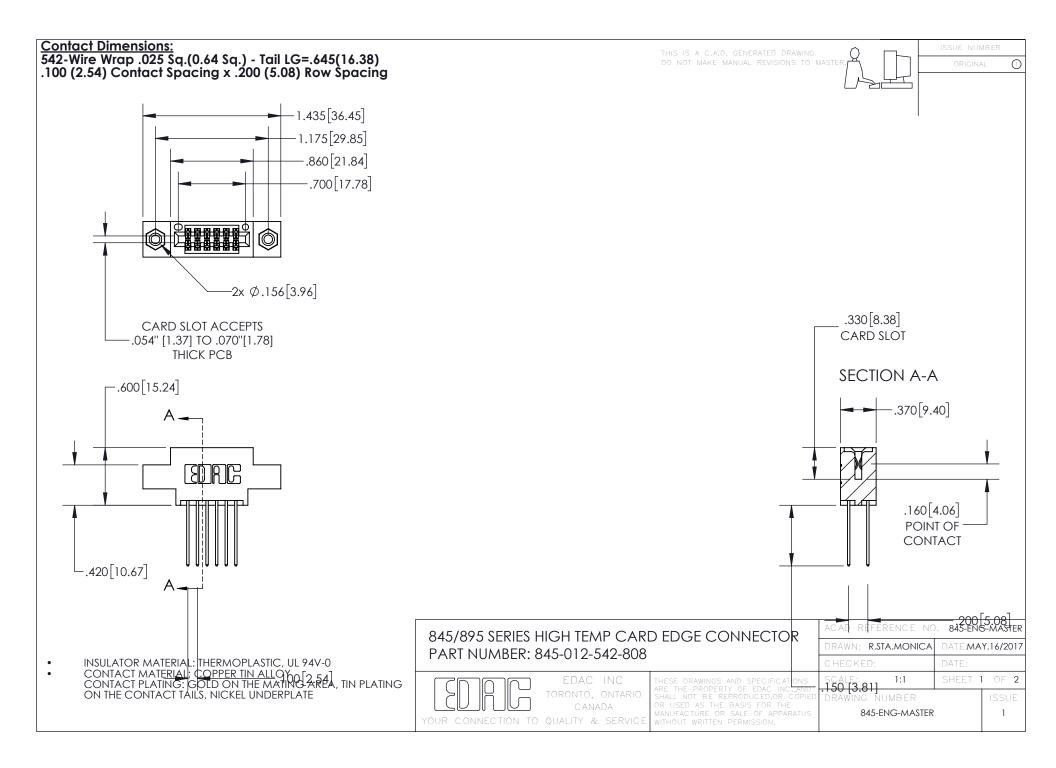

INSULATOR MATERIAL: THERMOPLASTIC POLYESTER, UL 94V-0 DAP MATERIAL AVAILABLE UPON REQUEST

**Contact Code 558** 

CONTACT MATERIAL; COPPER ALLOY CONTACT PLATING: GOLD ON THE MATING AREA, TIN PLATING ON THE CONTACT TAILS, NICKEL UNDERPLATE