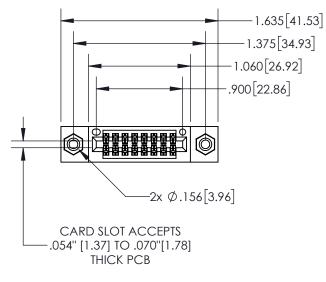

## **Contact Dimensions:** 544-Wire Wrap .050x.025(1.27x0.64) - Tail LG=.750(19.05) .100 (2.54) Contact Spacing x .200 (5.08) Row Spacing

- 845/895 SERIES HIGH TEMP CARD EDGE CONNECTOR
- INSULATOR MATERIAL: THERMOPLASTIC, UL 94V-0 CONTACT MATERIAL; COPPER TIN ALLOY CONTACT PLATING: GOLD ON THE MATING AREA, TIN PLATING ON THE CONTACT TAILS, NICKEL UNDERPLATE

PART NUMBER: 845-016-544-808

| ACAD REFERENCE NO. 845-ENG-MASTER |                  |  |
|-----------------------------------|------------------|--|
| DRAWN: R.STA.MONICA               | DATE:MAY.16/2017 |  |
| CHECKED:                          | DATE:            |  |
| SCALE: 1:1                        | SHEET 1 OF 2     |  |
| DRAWING NUMBER                    | ISSUE            |  |