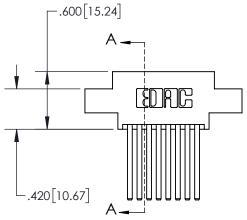

## **Contact Dimensions:** 544-Wire Wrap .050x.025(1.27x0.64) - Tail LG=.750(19.05) .100 (2.54) Contact Spacing x .200 (5.08) Row Spacing

- 845/895 SERIES HIGH TEMP CARD EDGE CONNECTOR
- INSULATOR MATERIAL: THERMOPLASTIC, UL 94V-0 CONTACT MATERIAL; COPPER TIN ALLOY CONTACT PLATING: GOLD ON THE MATING AREA, TIN PLATING ON THE CONTACT TAILS, NICKEL UNDERPLATE

## 845/895 SERIES HIGH TEMP CARD EDGE CONNECTOR CONTACT CODE 555,556,558,559,560 DIMENSIONS

YOUR CONNECTION TO QUALITY & SERVICE

|   | ACAD REFERENCE NO. 845-ENG-MASTER |                          |  |
|---|-----------------------------------|--------------------------|--|
|   | DRAWN: R.STA.MONICA               | DATE: <b>MAY.16/2017</b> |  |
|   | CHECKED:                          | DATE:                    |  |
|   | SCALE: 1:1                        | SHEET 2 OF 2             |  |
| D | DRAWING NUMBER                    | ISSUE                    |  |