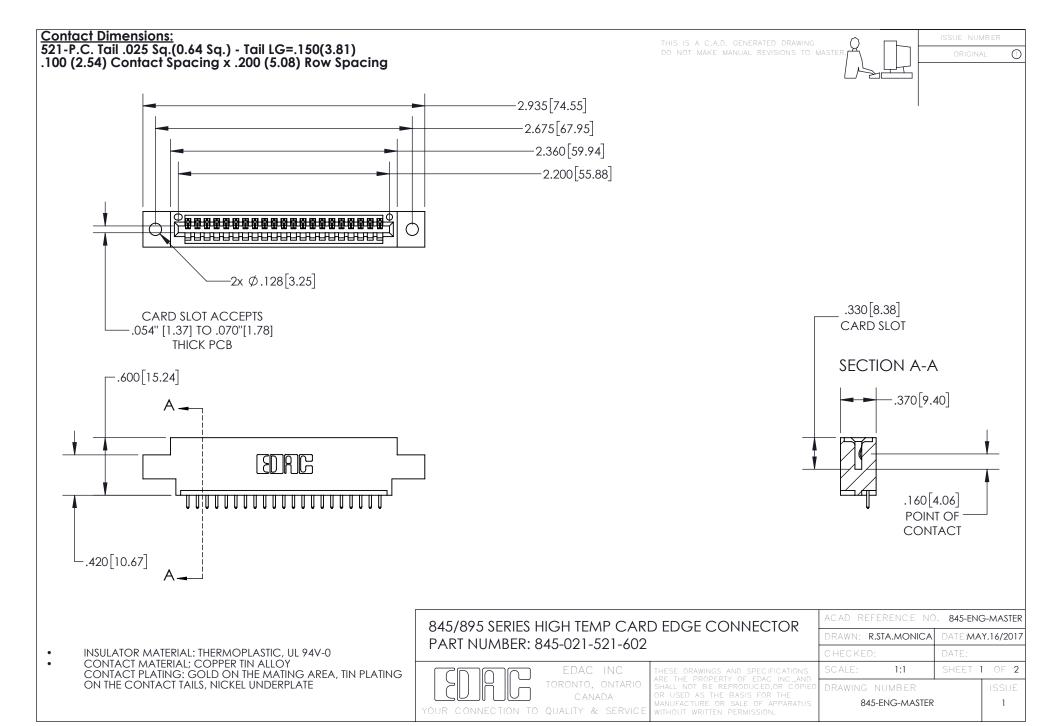

INSULATOR MATERIAL: THERMOPLASTIC POLYESTER, UL 94V-0

DAP MATERIAL AVAILABLE UPON REQUEST

**Contact Code 558** 

CONTACT MATERIAL; COPPER ALLOY CONTACT PLATING: GOLD ON THE MATING AREA, TIN PLATING ON THE CONTACT TAILS, NICKEL UNDERPLATE

## 845/895 SERIES HIGH TEMP CARD EDGE CONNECTOR CONTACT CODE 555,556,558,559,560 DIMENSIONS

YOUR CONNECTION TO QUALITY & SERVICE

Contact Code 559

|   | ACAD REFERENCE NO. 845-ENG-MASTER |                  |
|---|-----------------------------------|------------------|
|   | DRAWN: R.STA.MONICA               | DATE:MAY.16/2017 |
|   | CHECKED:                          | DATE:            |
|   | SCALE: 1:1                        | SHEET 2 OF 2     |
| D | DRAWING NUMBER                    | ISSUE            |

Contact Code 560

845-ENG-MASTER