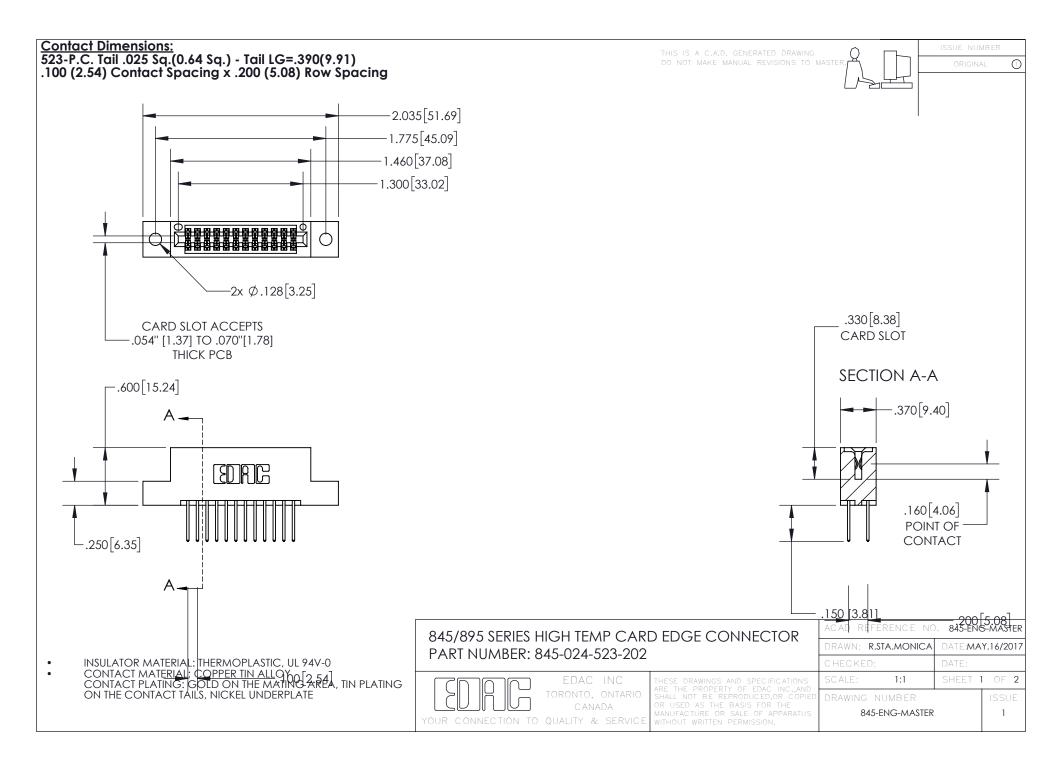

- INSULATOR MATERIAL: THERMOPLASTIC POLYESTER, UL 94V-0 DAP MATERIAL AVAILABLE UPON REQUEST
- CONTACT MATERIAL; COPPER ALLOY

CONTACT PLATING: GOLD ON THE MATING AREA, TIN PLATING ON THE CONTACT TAILS, NICKEL UNDERPLATE