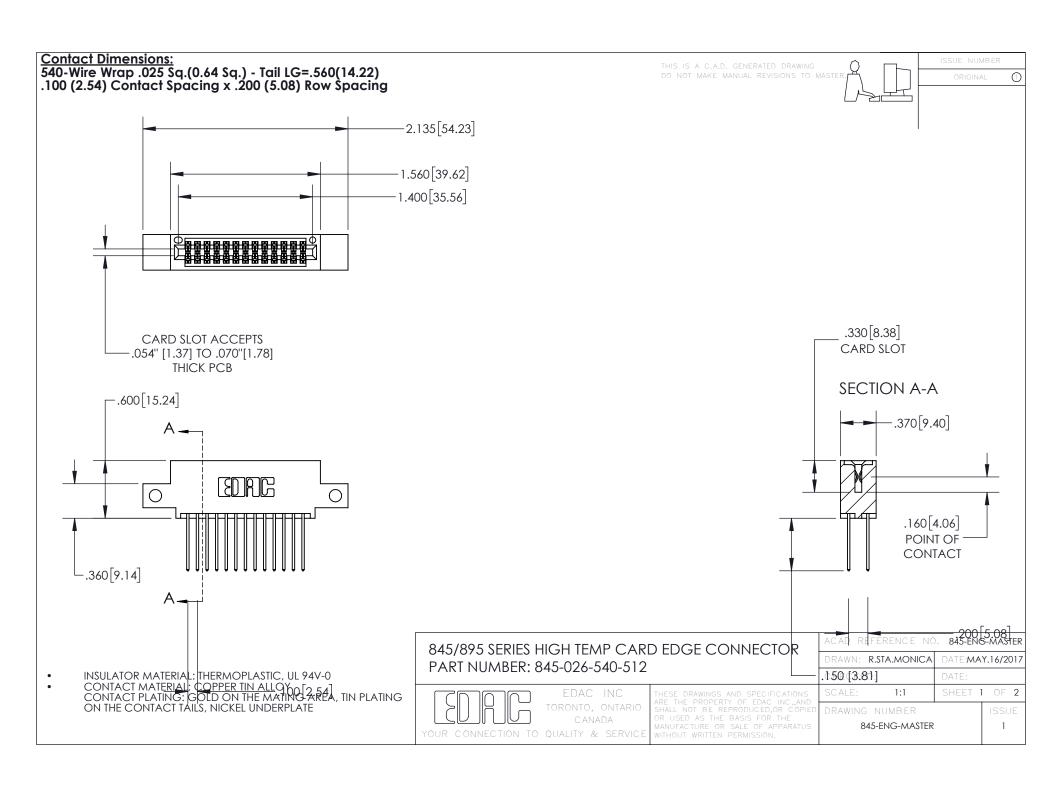

INSULATOR MATERIAL: THERMOPLASTIC POLYESTER, UL 94V-0 DAP MATERIAL AVAILABLE UPON REQUEST

CONTACT MATERIAL; COPPER ALLOY CONTACT PLATING: GOLD ON THE MATING AREA, TIN PLATING ON THE CONTACT TAILS, NICKEL UNDERPLATE