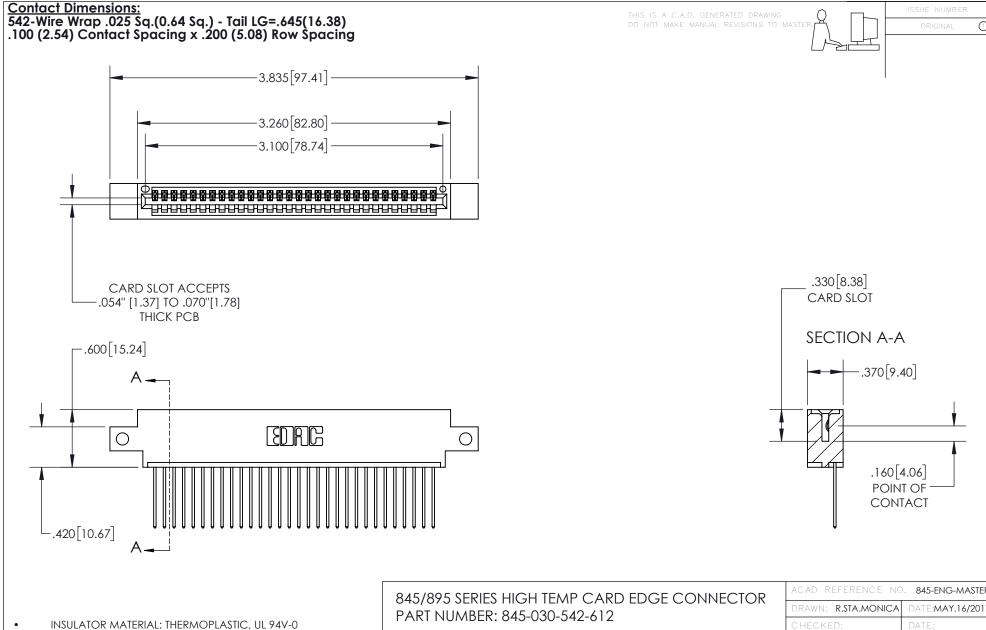

CONTACT MATERIAL; COPPER TIN ALLOY
CONTACT PLATING: GOLD ON THE MATING AREA, TIN PLATING
ON THE CONTACT TAILS, NICKEL UNDERPLATE

YOUR CONNECTION TO QUALITY & SERVICE

| ACAD REFERENCE NO. 845-ENG-MASTER |                  |
|-----------------------------------|------------------|
| DRAWN: R.STA.MONICA               | DATE:MAY.16/2017 |
| CHECKED:                          | DATE:            |
| SCALE: 1:1                        | SHEET 1 OF 2     |
| DRAWING NUMBER                    | ISSUE            |

845-ENG-MASTER







Contact Code 559

INSULATOR MATERIAL: THERMOPLASTIC POLYESTER, UL 94V-0 DAP MATERIAL AVAILABLE UPON REQUEST

**Contact Code 558** 

CONTACT MATERIAL; COPPER ALLOY CONTACT PLATING: GOLD ON THE MATING AREA, TIN PLATING ON THE CONTACT TAILS, NICKEL UNDERPLATE

## 845/