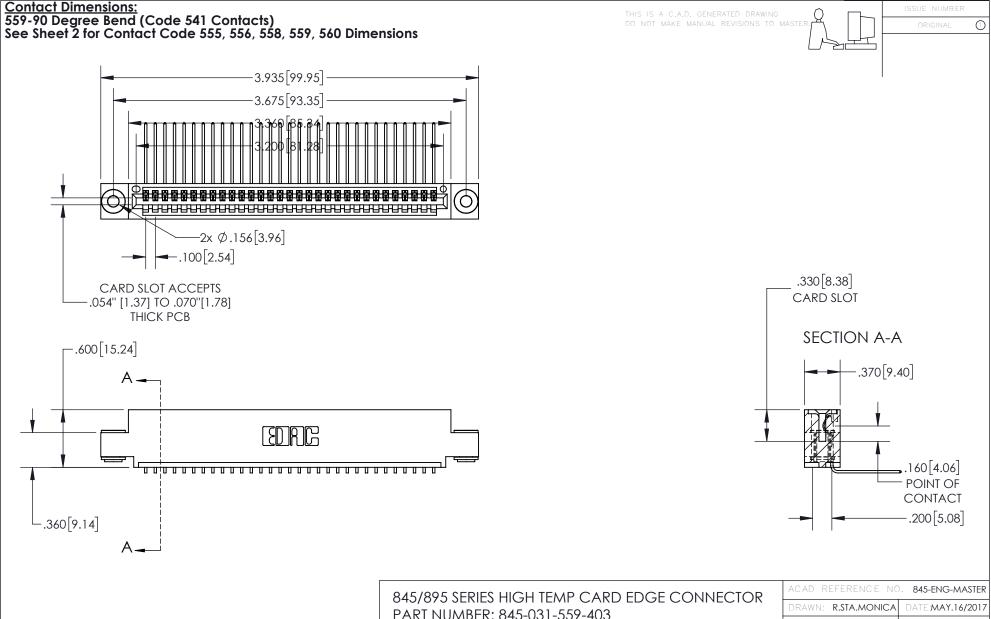

- INSULATOR MATERIAL: THERMOPLASTIC, UL 94V-0
- CONTACT MATERIAL; COPPER TIN ALLOY
  CONTACT PLATING: GOLD ON THE MATING AREA, TIN PLATING
  ON THE CONTACT TAILS, NICKEL UNDERPLATE

| 845/895 SERIES HIGH TEMP CARD EDGE CONNECTOR |
|----------------------------------------------|
| PART NUMBER: 845-031-559-403                 |