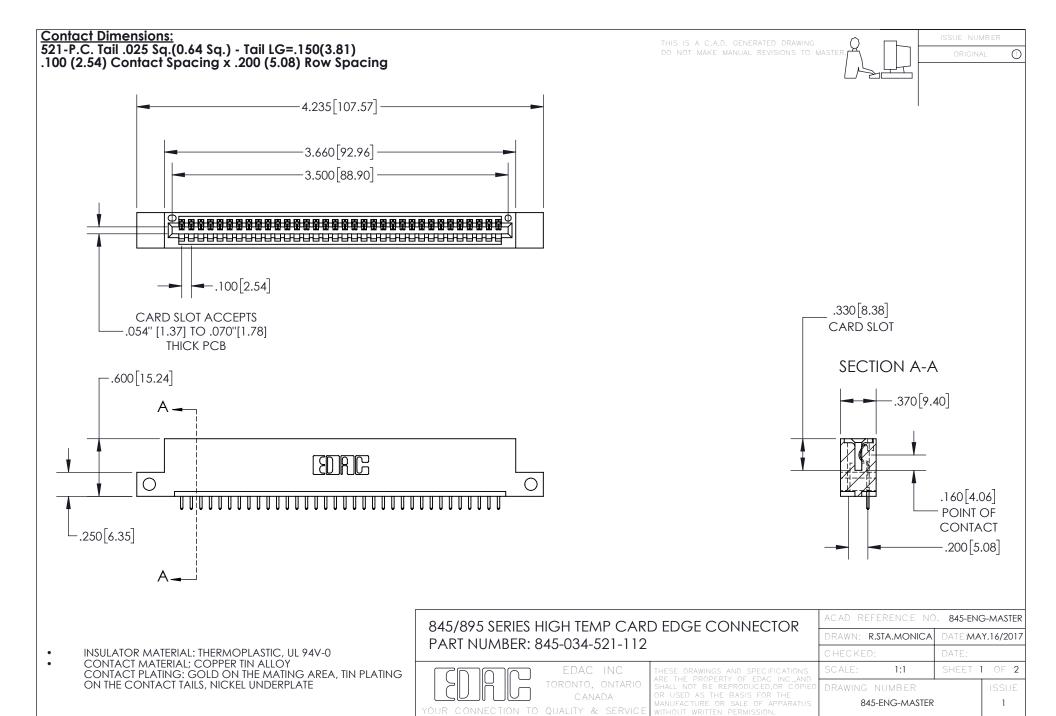

INSULATOR MATERIAL: THERMOPLASTIC POLYESTER, UL 94V-0 DAP MATERIAL AVAILABLE UPON REQUEST

**Contact Code 558** 

CONTACT MATERIAL; COPPER ALLOY CONTACT PLATING: GOLD ON THE MATING AREA, TIN PLATING ON THE CONTACT TAILS, NICKEL UNDERPLATE

## 845/895 SERIES HIGH TEMP CARD EDGE CONNECTOR CONTACT CODE 555,556,558,559,560 DIMENSIONS

YOUR CONNECTION TO QUALITY & SERVICE

Contact Code 559

|   | ACAD REFERENCE NO. 845-ENG-MASTER |                  |  |
|---|-----------------------------------|------------------|--|
|   | DRAWN: R.STA.MONICA               | DATE:MAY.16/2017 |  |
|   | CHECKED:                          | DATE:            |  |
|   | SCALE: 1:1                        | SHEET 2 OF 2     |  |
| D | DRAWING NUMBER                    | ISSUE            |  |

Contact Code 560

845-ENG-MASTER