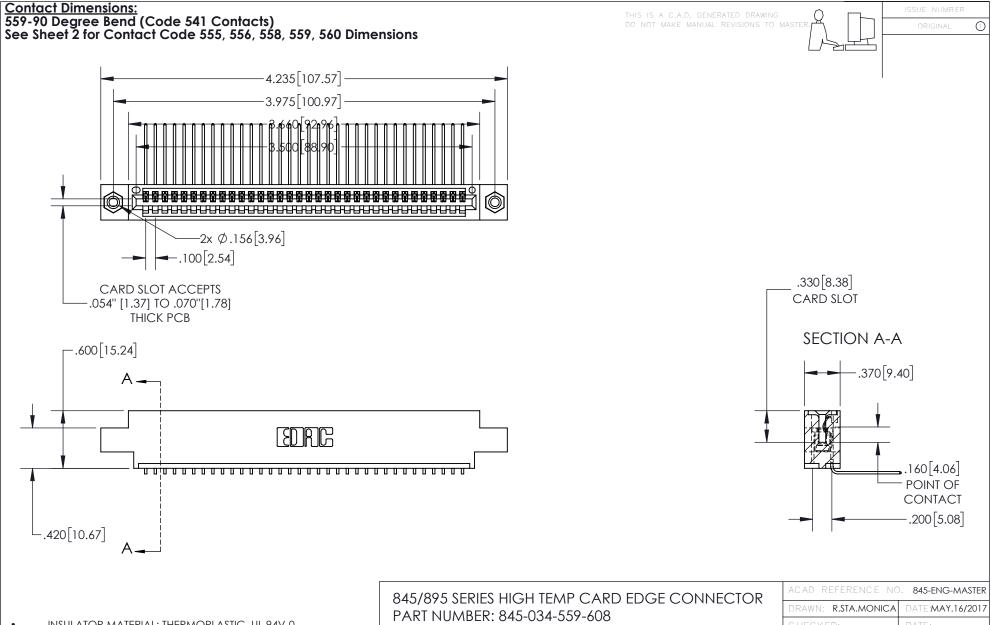

INSULATOR MATERIAL: THERMOPLASTIC, UL 94V-0

CONTACT MATERIAL; COPPER TIN ALLOY
CONTACT PLATING: GOLD ON THE MATING AREA, TIN PLATING
ON THE CONTACT TAILS, NICKEL UNDERPLATE

YOUR CONNECTION TO QUALITY & SERVICE