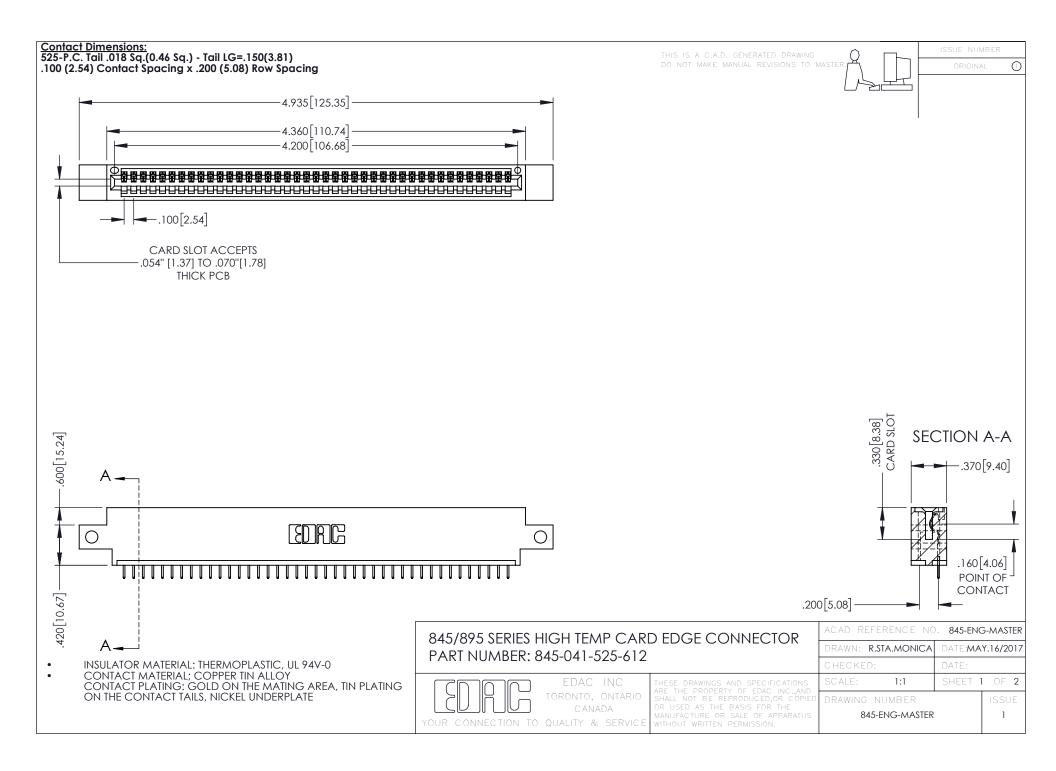

- INSULATOR MATERIAL: THERMOPLASTIC POLYESTER, UL 94V-0 DAP MATERIAL AVAILABLE UPON REQUEST
- CONTACT MATERIAL; COPPER ALLOY

**Contact Code 558** 

CONTACT PLATING: GOLD ON THE MATING AREA, TIN PLATING ON THE CONTACT TAILS, NICKEL UNDERPLATE

## 845/895 SERIES HIGH TEMP CARD EDGE CONNECTOR CONTACT CODE 555,556,558,559,560 DIMENSIONS

YOUR CONNECTION TO QUALITY & SERVICE

Contact Code 559

|   | ACAD REFERENCE NO   | . 845-ENG-MASTER |
|---|---------------------|------------------|
|   | DRAWN: R.STA.MONICA | DATE:MAY.16/2017 |
|   | CHECKED:            | DATE:            |
|   | SCALE: 1:1          | SHEET 2 OF 2     |
| D | DRAWING NUMBER      | ISSUE            |

Contact Code 560

845-ENG-MASTER