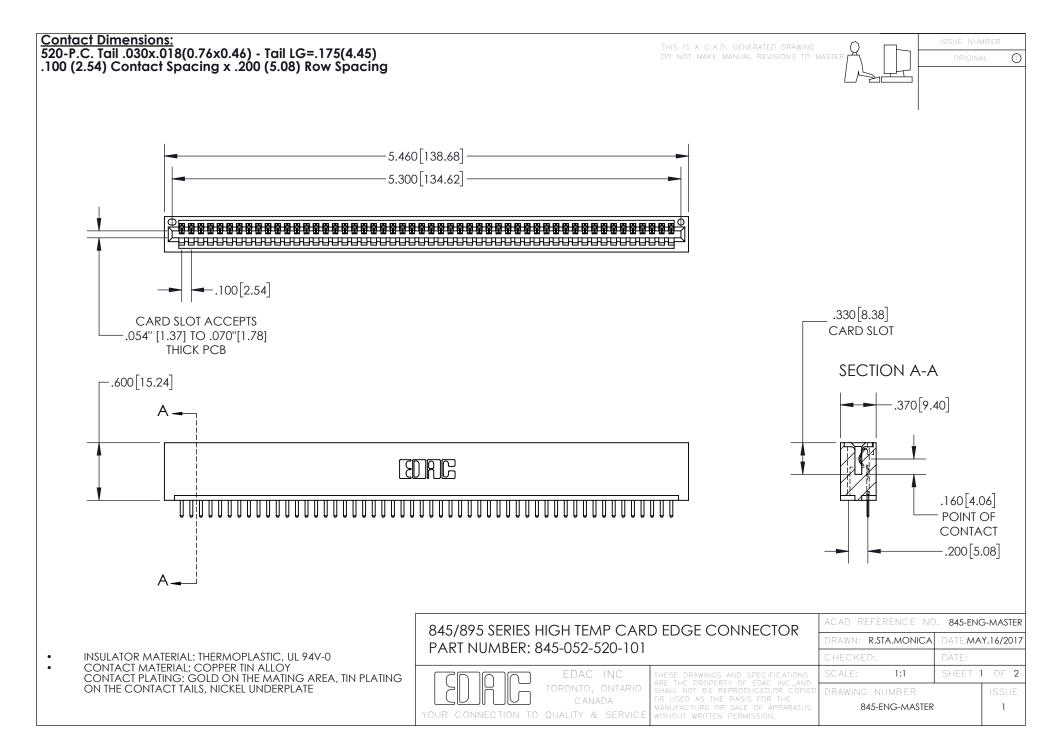

INSULATOR MATERIAL: THERMOPLASTIC POLYESTER, UL 94V-0 DAP MATERIAL AVAILABLE UPON REQUEST

**Contact Code 558** 

CONTACT MATERIAL; COPPER ALLOY CONTACT PLATING: GOLD ON THE MATING AREA, TIN PLATING ON THE CONTACT TAILS, NICKEL UNDERPLATE

## 845/895 SERIES HIGH TEMP CARD EDGE CONNECTOR CONTACT CODE 555,556,558,559,560 DIMENSIONS

YOUR CONNECTION TO QUALITY & SERVICE

Contact Code 559

|   | ACAD REFERENCE NO. 845-ENG-MASTER |                  |  |
|---|-----------------------------------|------------------|--|
|   | DRAWN: R.STA.MONICA               | DATE:MAY.16/2017 |  |
|   | CHECKED:                          | DATE:            |  |
|   | SCALE: 1:1                        | SHEET 2 OF 2     |  |
| D | DRAWING NUMBER                    | ISSUE            |  |