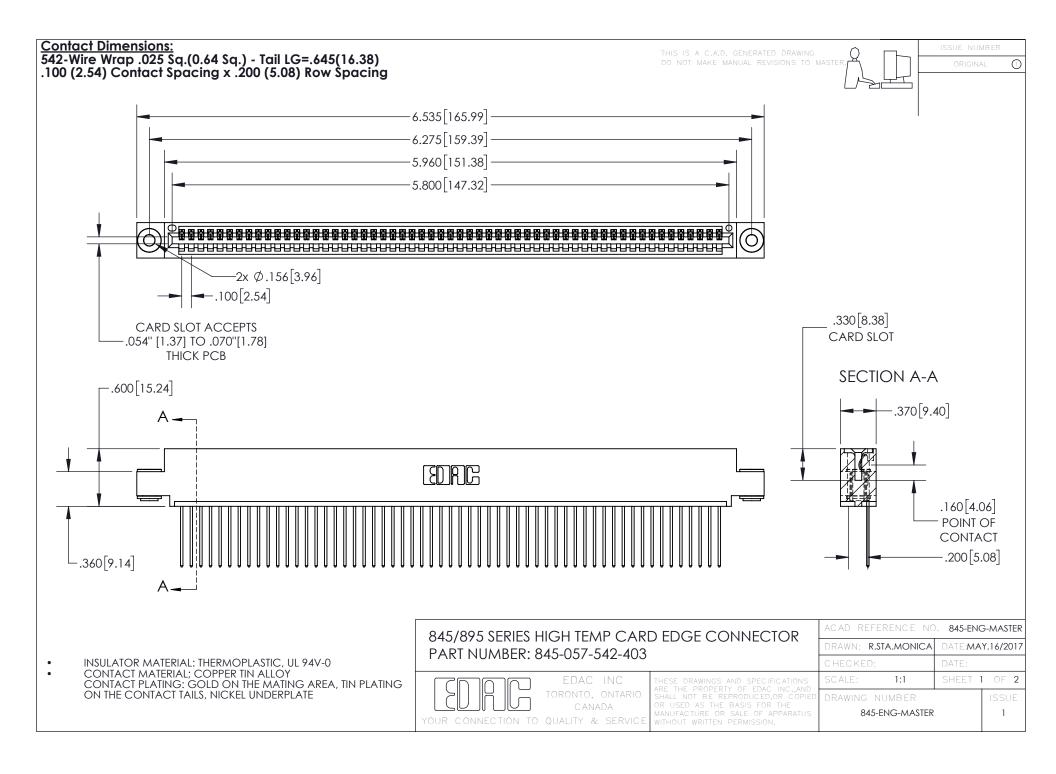

INSULATOR MATERIAL: THERMOPLASTIC POLYESTER, UL 94V-0 DAP MATERIAL AVAILABLE UPON REQUEST

**Contact Code 558** 

CONTACT MATERIAL; COPPER ALLOY CONTACT PLATING: GOLD ON THE MATING AREA, TIN PLATING ON THE CONTACT TAILS, NICKEL UNDERPLATE

## 845/895 SERIES HIGH TEMP CARD EDGE CONNECTOR CONTACT CODE 555,556,558,559,560 DIMENSIONS

YOUR CONNECTION TO QUALITY & SERVICE

Contact Code 559

|   | ACAD REFERENCE NO. 845-ENG-MASTER |                  |  |
|---|-----------------------------------|------------------|--|
|   | DRAWN: R.STA.MONICA               | DATE:MAY.16/2017 |  |
|   | CHECKED:                          | DATE:            |  |
|   | SCALE: 1:1                        | SHEET 2 OF 2     |  |
| D | DRAWING NUMBER                    | ISSUE            |  |

Contact Code 560