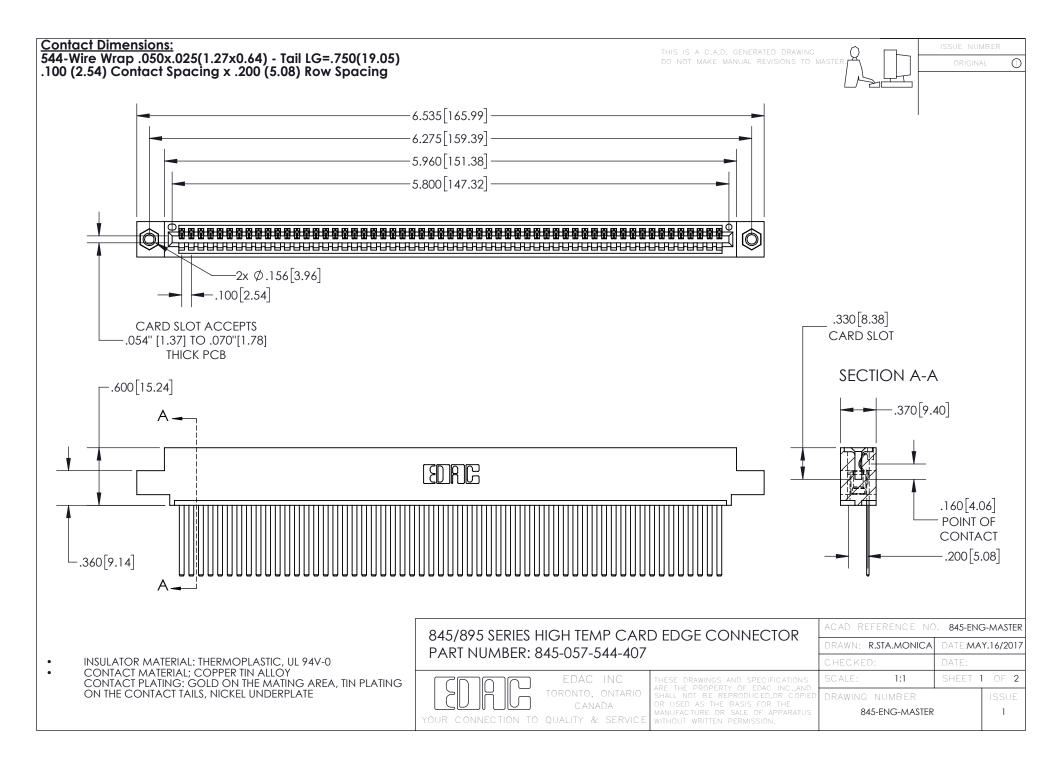

INSULATOR MATERIAL: THERMOPLASTIC POLYESTER, UL 94V-0 DAP MATERIAL AVAILABLE UPON REQUEST

**Contact Code 558** 

CONTACT MATERIAL; COPPER ALLOY CONTACT PLATING: GOLD ON THE MATING AREA, TIN PLATING ON THE CONTACT TAILS, NICKEL UNDERPLATE

## 845/895 SERIES HIGH TEMP CARD EDGE CONNECTOR CONTACT CODE 555,556,558,559,560 DIMENSIONS

YOUR CONNECTION TO QUALITY & SERVICE

Contact Code 559

|   | ACAD REFERENCE NO. 845-ENG-MASTER |                  |  |
|---|-----------------------------------|------------------|--|
|   | DRAWN: R.STA.MONICA               | DATE:MAY.16/2017 |  |
|   | CHECKED:                          | DATE:            |  |
|   | SCALE: 1:1                        | SHEET 2 OF 2     |  |
| D | DRAWING NUMBER                    | ISSUE            |  |

Contact Code 560

845-ENG-MASTER