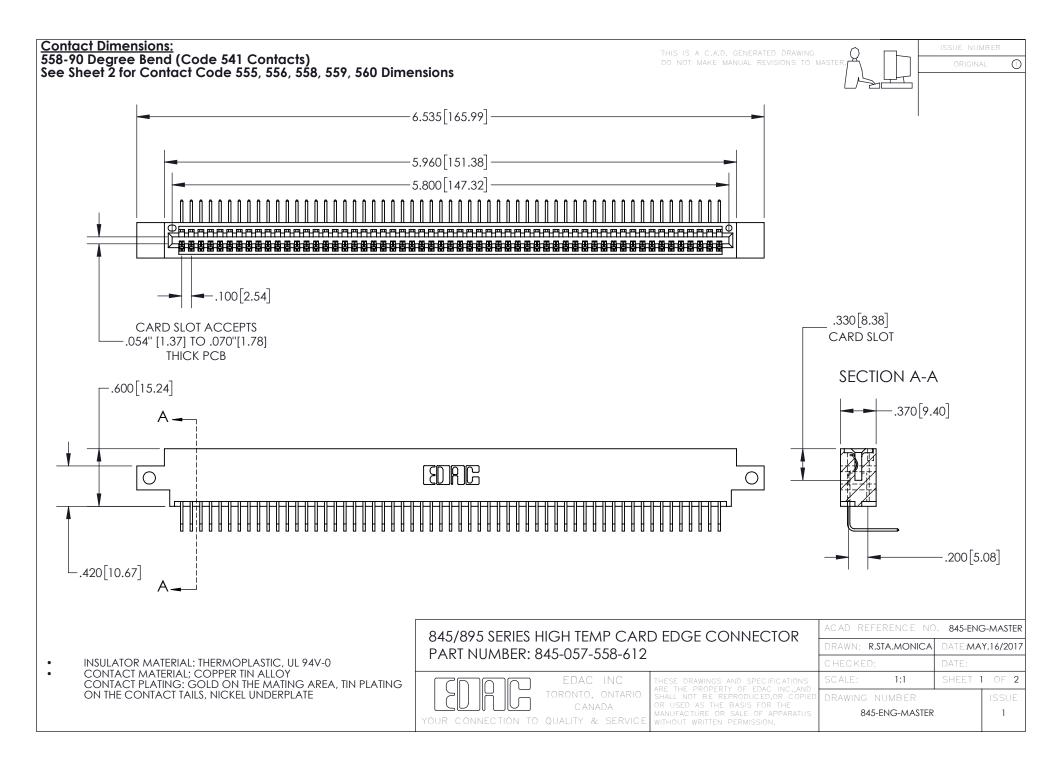

INSULATOR MATERIAL: THERMOPLASTIC POLYESTER, UL 94V-0 DAP MATERIAL AVAILABLE UPON REQUEST

**Contact Code 558** 

CONTACT MATERIAL; COPPER ALLOY CONTACT PLATING: GOLD ON THE MATING AREA, TIN PLATING ON THE CONTACT TAILS, NICKEL UNDERPLATE

## 845/895 SERIES HIGH TEMP CARD EDGE CONNECTOR CONTACT CODE 555,556,558,559,560 DIMENSIONS

YOUR CONNECTION TO QUALITY & SERVICE

Contact Code 559

|   | ACAD REFERENCE NO. 845-ENG-MASTER |                  |  |
|---|-----------------------------------|------------------|--|
|   | DRAWN: R.STA.MONICA               | DATE:MAY.16/2017 |  |
|   | CHECKED:                          | DATE:            |  |
|   | SCALE: 1:1                        | SHEET 2 OF 2     |  |
| D | DRAWING NUMBER                    | ISSUE            |  |

Contact Code 560