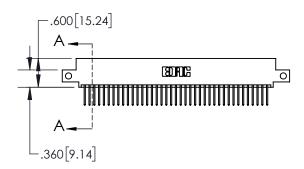

| 845/895 SERIES HIGH TEMP CARD EDGE CONNECTOR |
|----------------------------------------------|
| PART NUMBER: 845-078-523-512                 |

| ACAD REFERENCE NO. 845-ENG-MASTER |                  |  |
|-----------------------------------|------------------|--|
| DRAWN: R.STA.MONICA               | DATE:MAY.16/2017 |  |
| CHECKED:                          | DATE:            |  |
| SCALE: 1:2                        | SHEET 1 OF 2     |  |
| DRAWING NUMBER                    | ISSUE            |  |