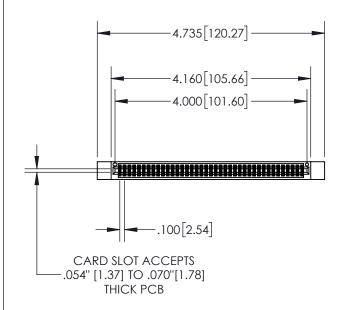

1

| .330[8.38]<br>CARD SLOT |                                   |  |
|-------------------------|-----------------------------------|--|
| -                       | .370[9.40]                        |  |
|                         | SECTION A-A                       |  |
| .150 [3.8]              | .160[4.06]<br>POINT OF<br>CONTACT |  |
| -                       | .200[5.08]                        |  |