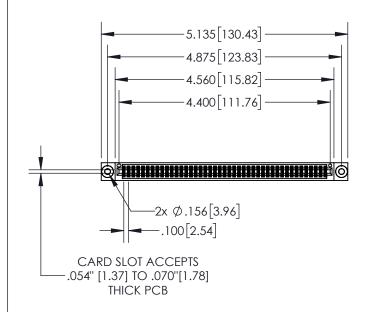

| 845/895 SERIES HIGH TEMP CARD EDGE CONNECTOR | ) |
|----------------------------------------------|---|
| PART NUMBER: 845-086-540-503                 |   |

| ACAD REFERENCE NO   | . 845-ENG-MASTER |
|---------------------|------------------|
| DRAWN: R.STA.MONICA | DATE:MAY.16/2017 |
| CHECKED:            | DATE:            |
| SCALE: 1:2          | SHEET 1 OF 2     |
| DRAWING NUMBER      | ISSUE            |

845-ENG-MASTER

- INSULATOR MATERIAL: THERMOPLASTIC POLYESTER, UL 94V-0 DAP MATERIAL AVAILABLE UPON REQUEST
- CONTACT MATERIAL; COPPER ALLOY

CONTACT PLATING: GOLD ON THE MATING AREA, TIN PLATING ON THE CONTACT TAILS, NICKEL UNDERPLATE