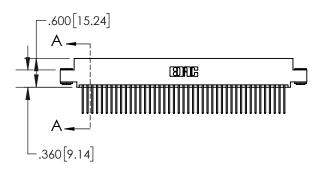

1

|        | .330[8.38]<br>CARD SLOT |  |                                   |  |  |
|--------|-------------------------|--|-----------------------------------|--|--|
| +      | -                       |  | .370[9.40]                        |  |  |
|        |                         |  | SECTION A-A                       |  |  |
| .150 [ | 3.8                     |  | .160[4.06]<br>POINT OF<br>CONTACT |  |  |
| -      | _                       |  | 200[5.08]                         |  |  |

## 845/895 SERIES HIGH TEMP CARD EDGE CONNECTOR CONTACT CODE 555,556,558,559,560 DIMENSIONS

YOUR CONNECTION TO QUALITY & SERVICE

|   | ACAD REFERENCE NO. 845-ENG-MASTER |                  |  |  |  |  |  |
|---|-----------------------------------|------------------|--|--|--|--|--|
|   | DRAWN: R.STA.MONICA               | DATE:MAY.16/2017 |  |  |  |  |  |
|   | CHECKED:                          | DATE:            |  |  |  |  |  |
|   | SCALE: 1:1                        | SHEET 2 OF 2     |  |  |  |  |  |
| D | DRAWING NUMBER                    | ISSUE            |  |  |  |  |  |