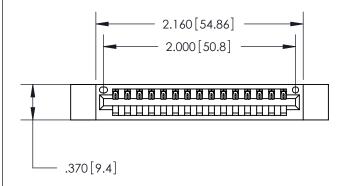

| 846/896 SERIES HIGH TEMP CARD EDGE CONNECTOR |
|----------------------------------------------|
| PART NUMBER: 846-015-526-112                 |

YOUR CONNECTION TO QUALITY & SERVICE

**EDAC INC** TORONTO, ONTARIO CANADA

<u>Contact Dimensions:</u> 526-P.C. Tail .018 Sq. (0.46 Sq.) - Tail LG. =.350 (8.89) .125 (3.18) Contact Spacing x .250 (6.35) Row Spacing

THIS IS A C.A.D. GENERATED DRAWING DO NOT MAKE MANUAL REVISIONS TO MASTER.

Card Slot Accepts .054 [1.37] to .070 [1.78] Thick P.C. Board .330 [8.38] Card Slot .160 [4.07] Point of Contact -

THIS IS A C.A.D. GENERATED DRAWING DO NOT MAKE MANUAL REVISIONS TO MASTER.

ISSUE NUMBER