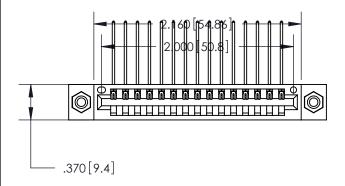

846/896 SERIES HIGH TEMP CARD EDGE CONNECTOR PART NUMBER: 846-015-559-608

YOUR CONNECTION TO QUALITY & SERVICE

**EDAC INC** TORONTO, ONTARIO CANADA

THESE DRAWINGS AND SPECIFICATIONS ARE THE PROPERTY OF EDAC INC.,AND SHALL NOT BE REPRODUCED, OR COPIED OR USED AS THE BASIS FOR THE MANUFACTURE OR SALE OF APPARATUS WITHOUT WRITTEN PERMISSION.

<u>Contact Dimensions:</u>
559-90 Degree Bend (Code 541 Contacts)
See Sheet 2 for Contact Code 555, 556, 558, 559, 560 Dimensions

THIS IS A C.A.D. GENERATED DRAWING DO NOT MAKE MANUAL REVISIONS TO MASTER.