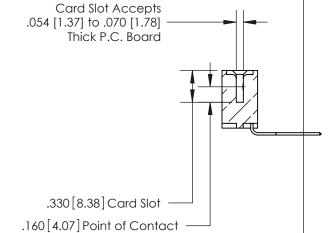

<u>Contact Dimensions:</u>
559-90 Degree Bend (Code 541 Contacts)
See Sheet 2 for Contact Code 555, 556, 558, 559, 560 Dimensions

THIS IS A C.A.D. GENERATED DRAWING DO NOT MAKE MANUAL REVISIONS TO MASTER.

THIS IS A C.A.D. GENERATED DRAWING DO NOT MAKE MANUAL REVISIONS TO MASTER.

ISSUE NUMBER

.165[4.19]

.375 [9.54]

ORIGINAL

1

.060 [1.52] .125(3.18) to .210(5.33) **Outside Tails** .125(3.18) to .210(5.33) **Outside Tails** 