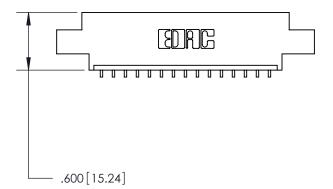

846/896 SERIES HIGH TEMP CARD EDGE CONNECTOR PART NUMBER: 846-015-559-608

YOUR CONNECTION TO QUALITY & SERVICE

**EDAC INC** TORONTO, ONTARIO CANADA

THESE DRAWINGS AND SPECIFICATIONS ARE THE PROPERTY OF EDAC INC.,AND SHALL NOT BE REPRODUCED, OR COPIED OR USED AS THE BASIS FOR THE MANUFACTURE OR SALE OF APPARATUS WITHOUT WRITTEN PERMISSION.