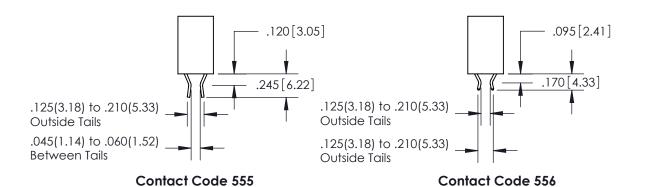

.375 [9.54] .125(3.18) to .210(5.33)

**Contact Code 558** 

**Contact Code 559** 

**Contact Code 560** 

INSULATOR MATERIAL: THERMOPLASTIC POLYESTER, UL 94V-0 CONTACT MATERIAL; COPPER, NICKEL, TIN ALLOY CA-725 CONTACT PLATING: GOLD ON THE MATING AREA, TIN-LEAD ON THE CONTACT TAILS, NICKEL UNDERPLATE

**Outside Tails** 

**Outside Tails** 

| ACAD REFERENCE NO. |       | 846-ENG-MASTER   |        |
|--------------------|-------|------------------|--------|
| DRAWN:             | J.LEE | DATE: APR. 22/09 |        |
| CHECKED:           |       | DATE:            |        |
| SCALE:             | 1:1   | SHEET            | 2 OF 2 |
| DRAWING NUMBER     |       | ISSUE            |        |