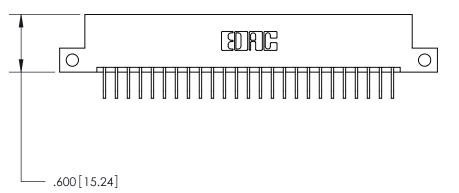

<u>Contact Dimensions:</u>
558-90 Degree Bend (Code 541 Contacts)
See Sheet 2 for Contact Code 555, 556, 558, 559, 560 Dimensions

THIS IS A C.A.D. GENERATED DRAWING DO NOT MAKE MANUAL REVISIONS TO MASTER.