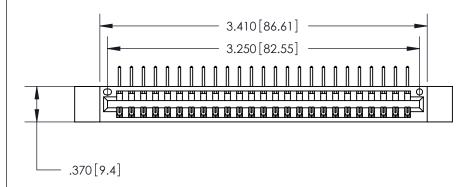

Card Slot Accepts .054 [1.37] to .070 [1.78] Thick P.C. Board .330 [8.38] Card Slot .160 [4.07] Point of Contact —

| INSULATOR MATERIAL: THERMOPLASTIC POLYESTER, UL 94V-0 |
|-------------------------------------------------------|
| CONTACT MATERIAL COPPER NICKEL TIN ALLOY CA-725       |