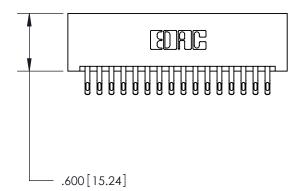

Card Slot Accepts .054 [1.37] to .070 [1.78] Thick P.C. Board .330[8.38] Card Slot -

.160 [4.07] Point of Contact —

THIS IS A C.A.D. GENERATED DRAWING DO NOT MAKE MANUAL REVISIONS TO MASTER.

ISSUE NUMBER