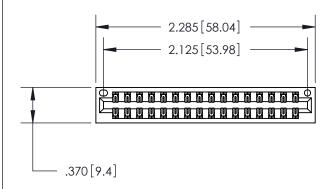

846/896 SERIES HIGH TEMP CARD EDGE CONNECTOR PART NUMBER: 846-032-555-201

YOUR CONNECTION TO QUALITY & SERVICE

**EDAC INC** TORONTO, ONTARIO CANADA

THESE DRAWINGS AND SPECIFICATIONS ARE THE PROPERTY OF EDAC INC.,AND SHALL NOT BE REPRODUCED, OR COPIED OR USED AS THE BASIS FOR THE MANUFACTURE OR SALE OF APPARATUS WITHOUT WRITTEN PERMISSION.

<u>Contact Dimensions:</u> 555-Extender Board Bend (Code 500 Contacts) See Sheet 2 for Contact Code 555, 556, 558, 559, 560 Dimensions

THIS IS A C.A.D. GENERATED DRAWING DO NOT MAKE MANUAL REVISIONS TO MASTER.