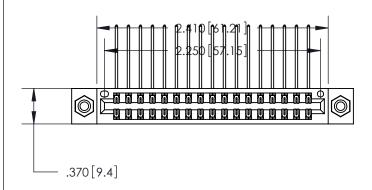

846/896 SERIES HIGH TEMP CARD EDGE CONNECTOR PART NUMBER: 846-034-558-208

**EDAC INC** TORONTO, ONTARIO CANADA

THESE DRAWINGS AND SPECIFICATIONS ARE THE PROPERTY OF EDAC INC., AND SHALL NOT BE REPRODUCED, OR COPIED OR USED AS THE BASIS FOR THE MANUFACTURE OR SALE OF APPARATUS WITHOUT WRITTEN PERMISSION.

<u>Contact Dimensions:</u>
558-90 Degree Bend (Code 541 Contacts)
See Sheet 2 for Contact Code 555, 556, 558, 559, 560 Dimensions

THIS IS A C.A.D. GENERATED DRAWING DO NOT MAKE MANUAL REVISIONS TO MASTER.