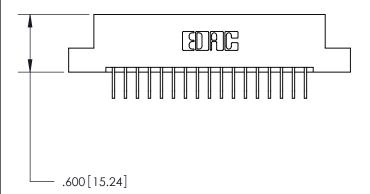

846/896 SERIES HIGH TEMP CARD EDGE CONNECTOR PART NUMBER: 846-034-558-208

**EDAC INC** TORONTO, ONTARIO CANADA

THESE DRAWINGS AND SPECIFICATIONS ARE THE PROPERTY OF EDAC INC., AND SHALL NOT BE REPRODUCED, OR COPIED OR USED AS THE BASIS FOR THE MANUFACTURE OR SALE OF APPARATUS WITHOUT WRITTEN PERMISSION.

<u>Contact Dimensions:</u>
558-90 Degree Bend (Code 541 Contacts)
See Sheet 2 for Contact Code 555, 556, 558, 559, 560 Dimensions

THIS IS A C.A.D. GENERATED DRAWING DO NOT MAKE MANUAL REVISIONS TO MASTER.