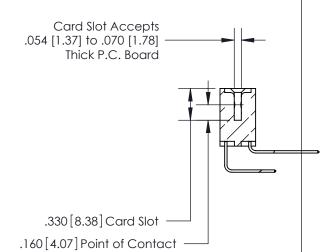

<u>Contact Dimensions:</u>
558-90 Degree Bend (Code 541 Contacts)
See Sheet 2 for Contact Code 555, 556, 558, 559, 560 Dimensions

THIS IS A C.A.D. GENERATED DRAWING DO NOT MAKE MANUAL REVISIONS TO MASTER.



ISSUE NUMBER ORIGINAL

1







- INSULATOR MATERIAL: THERMOPLASTIC POLYESTER, UL 94V-0 CONTACT MATERIAL; COPPER, NICKEL, TIN ALLOY CA-725
- CONTACT PLATING: GOLD ON THE MATING AREA, TIN-LEAD ON THE CONTACT TAILS, NICKEL UNDERPLATE



846/896 SERIES HIGH TEMP CARD EDGE CONNECTOR PART NUMBER: 846-034-558-208



**EDAC INC** TORONTO, ONTARIO CANADA

THESE DRAWINGS AND SPECIFICATIONS ARE THE PROPERTY OF EDAC INC., AND SHALL NOT BE REPRODUCED, OR COPIED OR USED AS THE BASIS FOR THE MANUFACTURE OR SALE OF APPARATUS WITHOUT WRITTEN PERMISSION.

| A              | CAD REFE | RENCE NO. | 846-ENG-MASTER |           |
|----------------|----------|-----------|----------------|-----------|
| D              | RAWN:    | J.LEE     | DATE: AF       | PR. 22/09 |
| С              | HECKED:  |           | DATE:          |           |
| S              | CALE:    | 1:1       | SHEET          | OF 2      |
| D              | RAWING N | UMBER     | •              | ISSUE     |
| 846-ENG-MASTER |          |           |                | 1