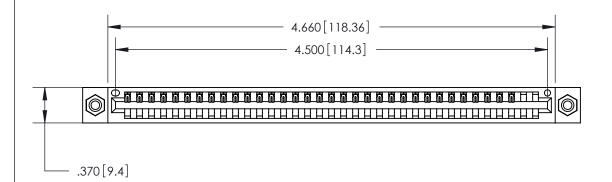

<u>Contact Dimensions:</u> 541-Wire Wrap .025 Sq. (0.64 Sq.) - Tail LG. =.750 (19.05) .125 (3.18) Contact Spacing x .250 (6.35) Row Spacing

THIS IS A C.A.D. GENERATED DRAWING DO NOT MAKE MANUAL REVISIONS TO MASTER.

ISSUE NUMBER

ORIGINAL

1

Card Slot Accepts .054 [1.37] to .070 [1.78] Thick P.C. Board .330 [8.38] Card Slot .160 [4.07] Point of Contact -

INSULATOR MATERIAL: THERMOPLASTIC POLYESTER, UL 94V-0 CONTACT MATERIAL; COPPER, NICKEL, TIN ALLOY CA-725 CONTACT PLATING: GOLD ON THE MATING AREA, TIN-LEAD

ON THE CONTACT TAILS, NICKEL UNDERPLATE

846/896 SERIES HIGH TEMP CARD EDGE CONNECTOR PART NUMBER: 846-035-541-608

YOUR CONNECTION TO QUALITY & SERVICE

**EDAC INC** TORONTO, ONTARIO CANADA

THESE DRAWINGS AND SPECIFICATIONS ARE THE PROPERTY OF EDAC INC.,AND SHALL NOT BE REPRODUCED, OR COPIED OR USED AS THE BASIS FOR THE MANUFACTURE OR SALE OF APPARATUS WITHOUT WRITTEN PERMISSION.