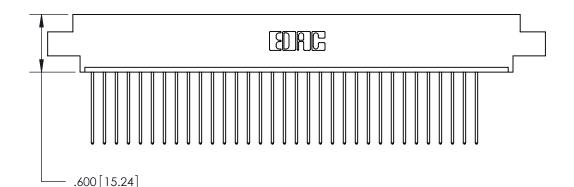

THIS IS A C.A.D. GENERATED DRAWING DO NOT MAKE MANUAL REVISIONS TO MASTER.

ISSUE NUMBER

.165[4.19]

.375 [9.54]

ORIGINAL

1

.060 [1.52] .125(3.18) to .210(5.33) **Outside Tails** .125(3.18) to .210(5.33) **Outside Tails** 

**Contact Code 560** 

INSULATOR MATERIAL: THERMOPLASTIC POLYESTER, UL 94V-0 CONTACT MATERIAL; COPPER, NICKEL, TIN ALLOY CA-725 CONTACT PLATING: GOLD ON THE MATING AREA, TIN-LEAD ON THE CONTACT TAILS, NICKEL UNDERPLATE

**Contact Code 558** 

## 846/896 SERIES HIGH TEMP CARD EDGE CONNECTOR CONTACT CODE 555,556,558,559,560 DIMENSIONS

.150 [3.81]

YOUR CONNECTION TO QUALITY & SERVICE

**Contact Code 559** 

**EDAC INC** TORONTO, ONTARIO CANADA

THESE DRAWINGS AND SPECIFICATIONS ARE THE PROPERTY OF EDAC INC.,AND SHALL NOT BE REPRODUCED, OR COPIED OR USED AS THE BASIS FOR THE MANUFACTURE OR SALE OF APPARATUS WITHOUT WRITTEN PERMISSION.