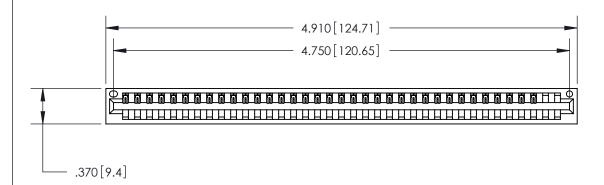

ISSUE NUMBER

ORIGINAL

(1)

Card Slot Accepts .054 [1.37] to .070 [1.78] Thick P.C. Board .330 [8.38] Card Slot .160 [4.07] Point of Contact —

INSULATOR MATERIAL: THERMOPLASTIC POLYESTER, UL 94V-0 CONTACT MATERIAL; COPPER, NICKEL, TIN ALLOY CA-725 CONTACT PLATING: GOLD ON THE MATING AREA, TIN-LEAD

ON THE CONTACT TAILS, NICKEL UNDERPLATE

846/896 SERIES HIGH TEMP CARD EDGE CONNECTOR PART NUMBER: 846-037-540-101

YOUR CONNECTION TO QUALITY & SERVICE

**EDAC INC** TORONTO, ONTARIO CANADA

THESE DRAWINGS AND SPECIFICATIONS ARE THE PROPERTY OF EDAC INC., AND SHALL NOT BE REPRODUCED, OR COPIED OR USED AS THE BASIS FOR THE MANUFACTURE OR SALE OF APPARATUS WITHOUT WRITTEN PERMISSION.