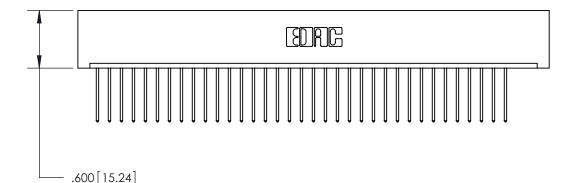

<u>Contact Dimensions:</u> 540-Wire Wrap .025 Sq. (0.64 Sq.) - Tail LG. =.560 (14.22) .125 (3.18) Contact Spacing x .250 (6.35) Row Spacing

THIS IS A C.A.D. GENERATED DRAWING DO NOT MAKE MANUAL REVISIONS TO MASTER.

ISSUE NUMBER

ORIGINAL

(1)

Card Slot Accepts .054 [1.37] to .070 [1.78] Thick P.C. Board .330 [8.38] Card Slot .160 [4.07] Point of Contact —

INSULATOR MATERIAL: THERMOPLASTIC POLYESTER, UL 94V-0 CONTACT MATERIAL; COPPER, NICKEL, TIN ALLOY CA-725 CONTACT PLATING: GOLD ON THE MATING AREA, TIN-LEAD