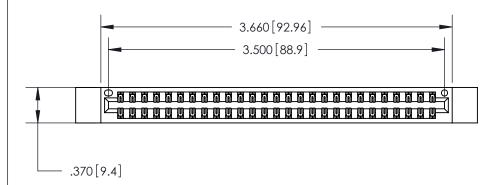

<u>Contact Dimensions:</u> 555-Extender Board Bend (Code 500 Contacts) See Sheet 2 for Contact Code 555, 556, 558, 559, 560 Dimensions

THIS IS A C.A.D. GENERATED DRAWING DO NOT MAKE MANUAL REVISIONS TO MASTER.

.054 [1.37] to .070 [1.78] Thick P.C. Board .330 [8.38] Card Slot .160 [4.07] Point of Contact

Card Slot Accepts

846/896 SERIES HIGH TEMP CARD EDGE CONNECTOR PART NUMBER: 846-054-555-212

YOUR CONNECTION TO QUALITY & SERVICE