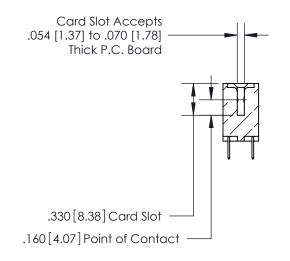

846/896 SERIES HIGH TEMP CARD EDGE CONNECTOR PART NUMBER: 846-060-520-803

YOUR CONNECTION TO QUALITY & SERVICE

**EDAC INC** TORONTO, ONTARIO CANADA

THESE DRAWINGS AND SPECIFICATIONS ARE THE PROPERTY OF EDAC INC., AND SHALL NOT BE REPRODUCED, OR COPIED OR USED AS THE BASIS FOR THE MANUFACTURE OR SALE OF APPARATUS WITHOUT WRITTEN PERMISSION.

<u>Contact Dimensions:</u> 520-P.C. Tail .030x.018 (0.76x0.46) - Tail LG. = .175 (4.45) .125 (3.18) Contact Spacing x .250 (6.35) Row Spacing

THIS IS A C.A.D. GENERATED DRAWING DO NOT MAKE MANUAL REVISIONS TO MASTER.