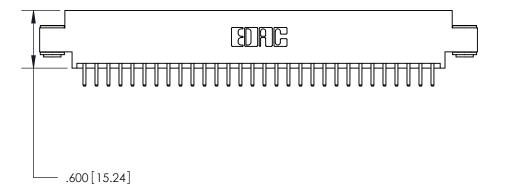

846/896 SERIES HIGH TEMP CARD EDGE CONNECTOR PART NUMBER: 846-060-520-803

YOUR CONNECTION TO QUALITY & SERVICE

**EDAC INC** TORONTO, ONTARIO CANADA

THESE DRAWINGS AND SPECIFICATIONS ARE THE PROPERTY OF EDAC INC., AND SHALL NOT BE REPRODUCED, OR COPIED OR USED AS THE BASIS FOR THE MANUFACTURE OR SALE OF APPARATUS WITHOUT WRITTEN PERMISSION.

<u>Contact Dimensions:</u> 520-P.C. Tail .030x.018 (0.76x0.46) - Tail LG. = .175 (4.45) .125 (3.18) Contact Spacing x .250 (6.35) Row Spacing

THIS IS A C.A.D. GENERATED DRAWING DO NOT MAKE MANUAL REVISIONS TO MASTER.