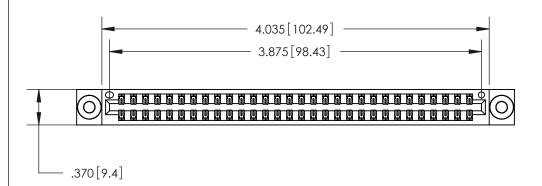

846/896 SERIES HIGH TEMP CARD EDGE CONNECTOR PART NUMBER: 846-060-520-803

YOUR CONNECTION TO QUALITY & SERVICE

**EDAC INC** TORONTO, ONTARIO CANADA

THESE DRAWINGS AND SPECIFICATIONS ARE THE PROPERTY OF EDAC INC., AND SHALL NOT BE REPRODUCED, OR COPIED OR USED AS THE BASIS FOR THE MANUFACTURE OR SALE OF APPARATUS WITHOUT WRITTEN PERMISSION.

<u>Contact Dimensions:</u> 520-P.C. Tail .030x.018 (0.76x0.46) - Tail LG. = .175 (4.45) .125 (3.18) Contact Spacing x .250 (6.35) Row Spacing

THIS IS A C.A.D. GENERATED DRAWING DO NOT MAKE MANUAL REVISIONS TO MASTER.